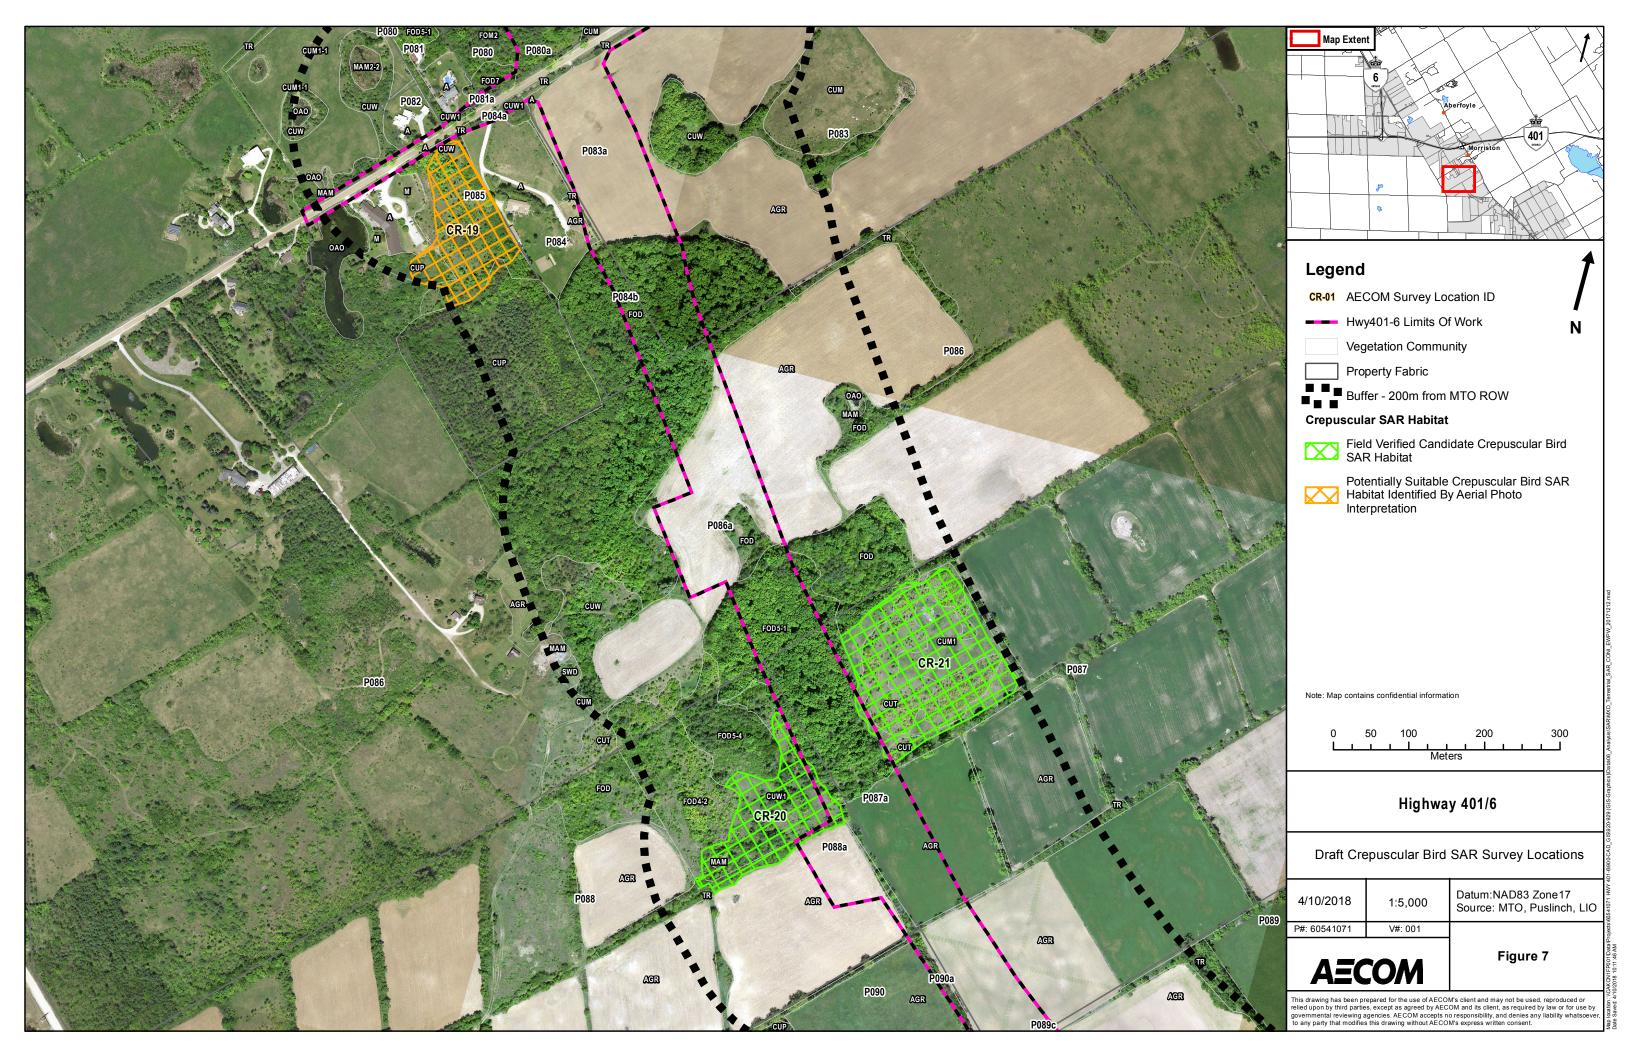

# Attachment B

**Summary of Crepuscular Bird Habitat Features and Habitat Assessment Status** 

#### **Attachment B. Survey Results**



Eastern Whip-poor-will and Common Night Hawk Species-Specific Surveys undertaken for the "Preliminary Design Update, Detail Design and Class Environmental Assessment Study for the Highways 6 & 401 Improvements

| Feature |           | Round 1                                                                                                                                                      |         |           | Round 2                                                                                                         |         |                 | Round 3