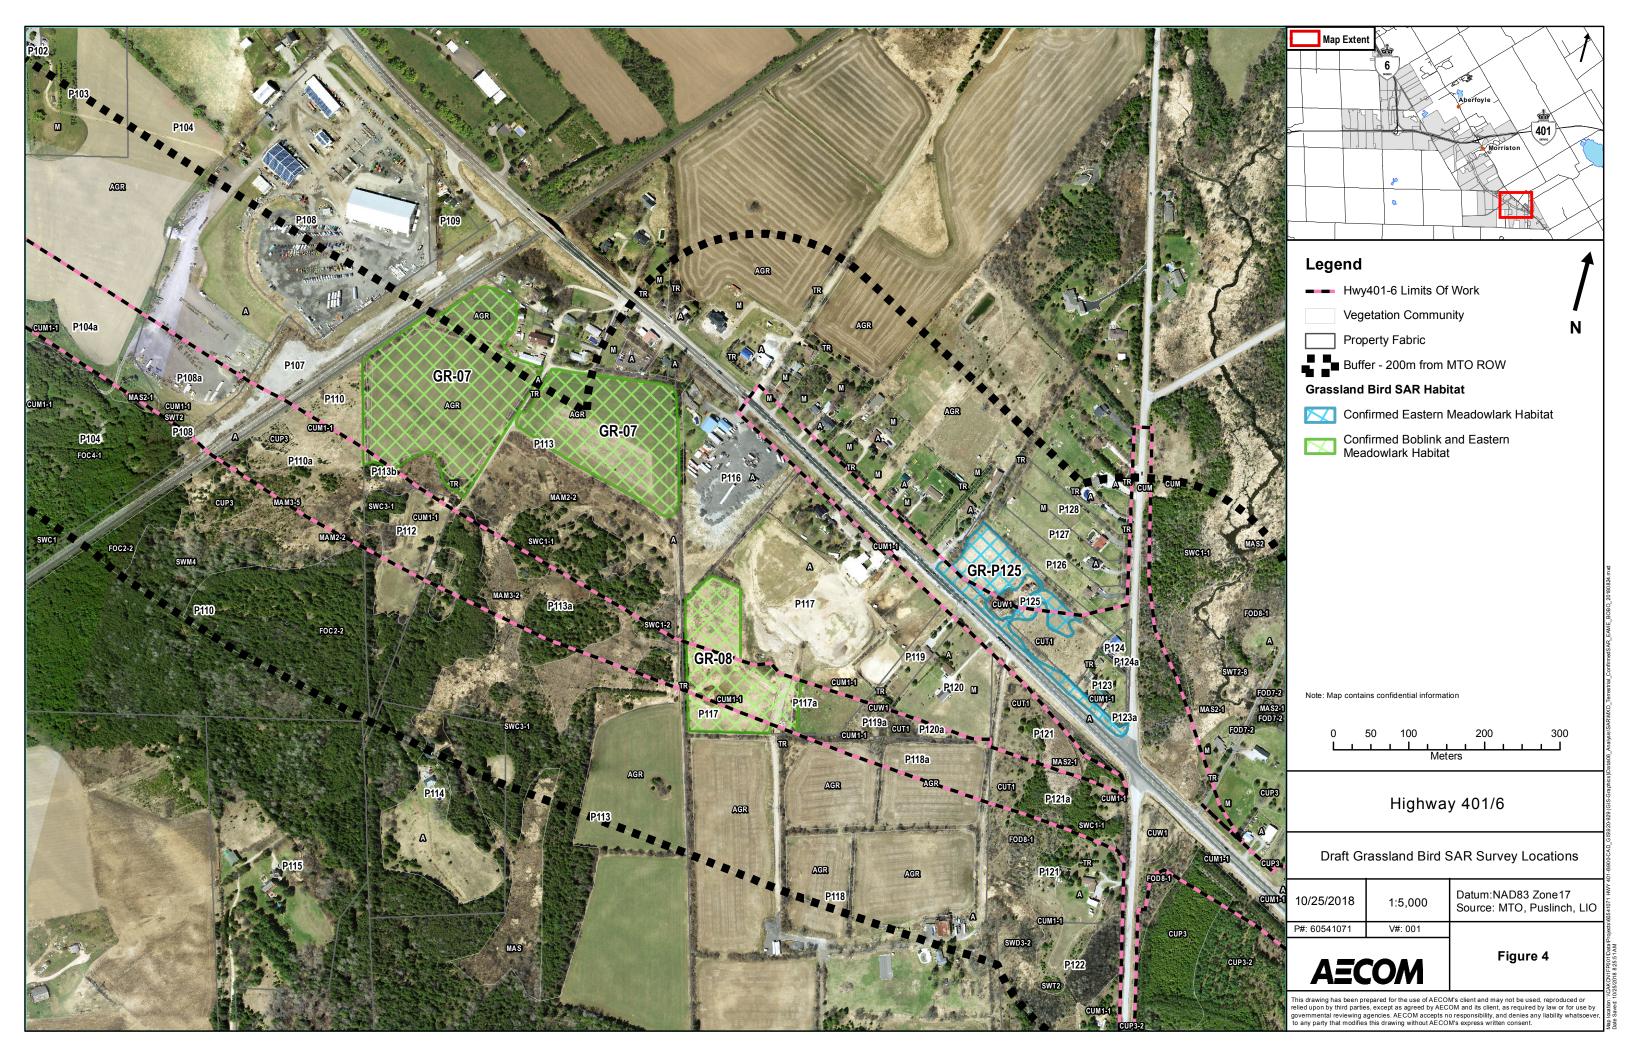

ere found. As such, this species is highly unlikely to be present within the Study Area. MNRF Guelph District was informed of the Condition 5 and that neither Henslow's Sparrow or suitable habitat was observed during the 2017 and 2018 field investigations.

## 5. References

Canadian Wildlife Service (CWS), 2009:

Forest Bird Monitoring Program Survey Instructions & Codes. May 2009 Edition.

Environment Canada, 2010:

Amended Recovery Strategy for the Henslow's Sparrow (*Ammodramus henslowi*i) in Canada. Species at Risk Act Recovery Strategy Series. Environment Canada, Ottawa. vi + 23 pp.

Herkert, J.R., 1994:

Status and habitat selection of the Henslow's Sparrow in Illinois. Wilson Bulletin 106: 35-45.



# Attachment A

**Draft Grassland Bird SAR Survey Locations Figures 2 to 4** 









AECOM Canada Ltd. 105 Commerce Valley Drive West, 7th Floor Markham, ON L3T 7W3 Canada

T: 905.886.7022 F: 905.886.9494 www.aecom.com

To: Kirstie Houston
Senior Environmental Planner
Ministry of Transportation

Date: May 27, 2020

Project #: 60541071

From: Jessica Piette (AECOM)

Julie Ellis (AECOM)

CC:

# **Memorandum**

Subject: Turtle Survey Results, Highways 6 & 401 Improvements

## 1. Introduction

AECOM has been retained by the Ministry of Transportation (MTO) to undertake a Preliminary Design Update, Detail Design and Class Environmental Assessment Study for Highways 6 & 401 Improvements (the Project). The Study Area is shown in **Figure 1**. Based on known records within proximity to the Study Area and through consultation with the MNRF, targeted surveys were conducted to co