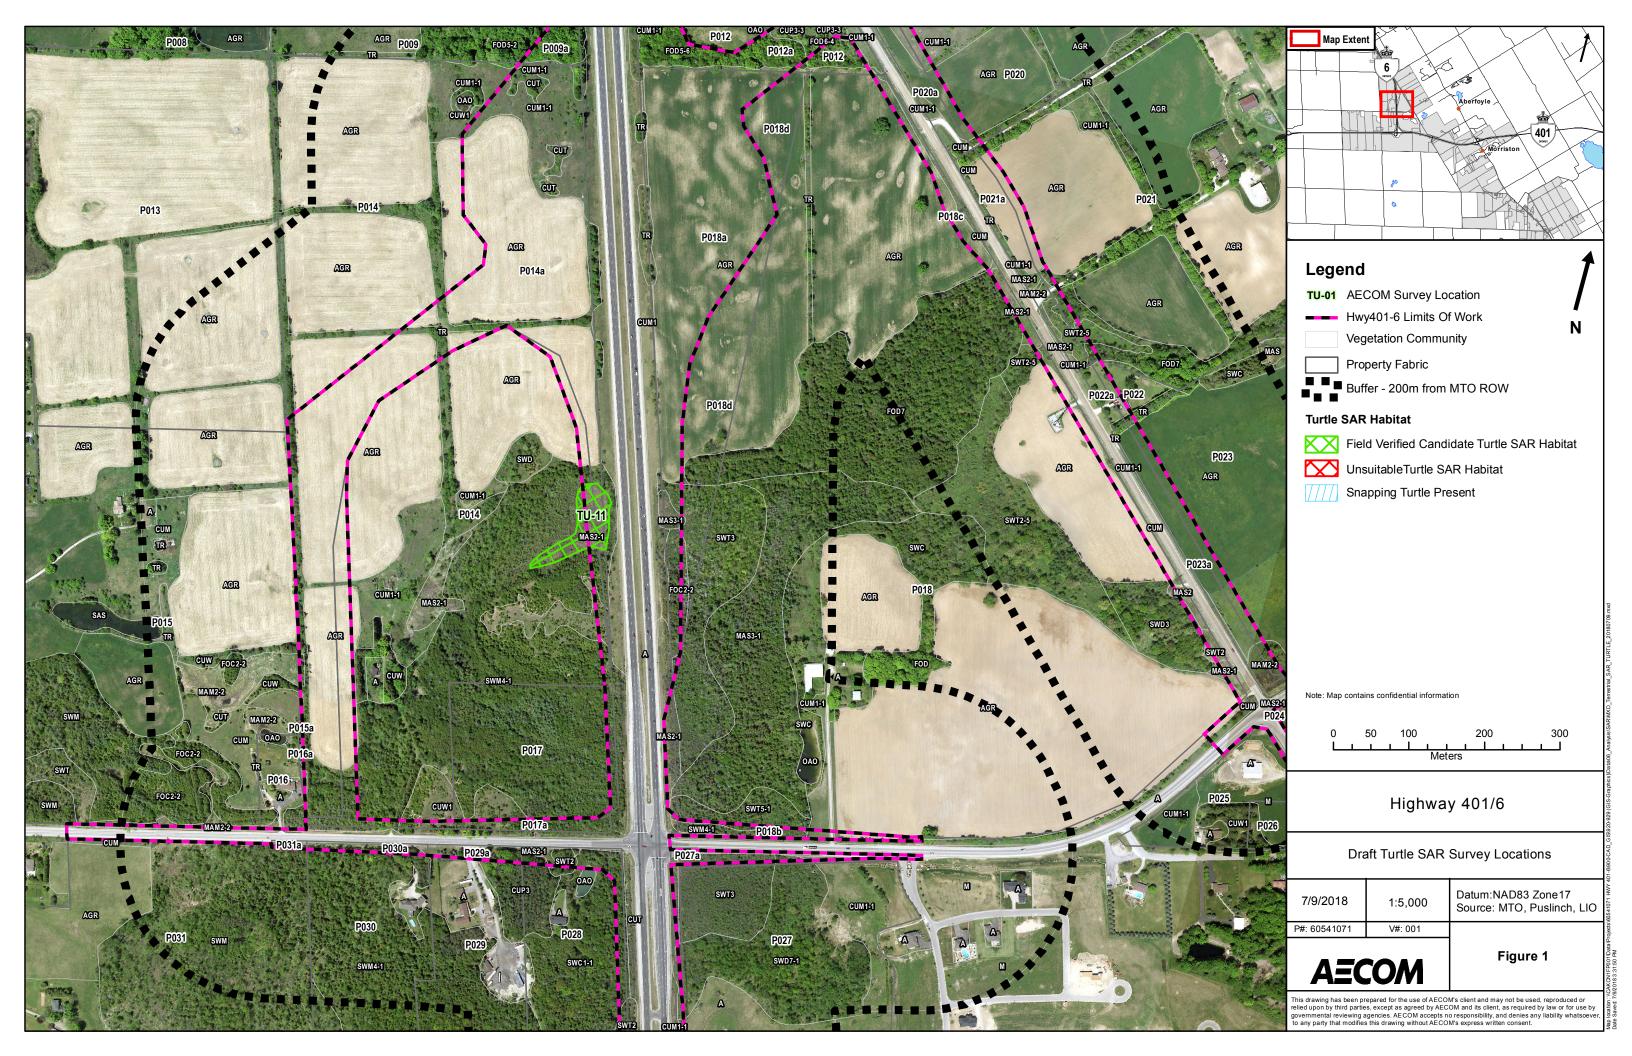

he species in question and commit to reporting observations to appropriate people (MECP, Site Biologist, MTO etc.). This document is to also outline the procedures to follow should a SAR turtle be encountered.
- A relocation plan shall be prepared, documenting locations of suitable relocation sites and outline steps to follow for handling.

### 5. References

Ministry of Natural Resources and Forestry (MNRF), 2015:

Survey Protocol for Blanding's Turtle (*Emydoidea blandingii*) in Ontario. Species Conservation Policy Branch. Peterborough, Ontario. ii + 16 pp.

#### **Attachments**

Attachment A: Sampling Location Figures

Attachment B: Photographic Log

Attachment C: Turtle SAR Field Data Collection Forms

Attachment D: Summary of Results



# Attachment A

**Sampling Location Figures**