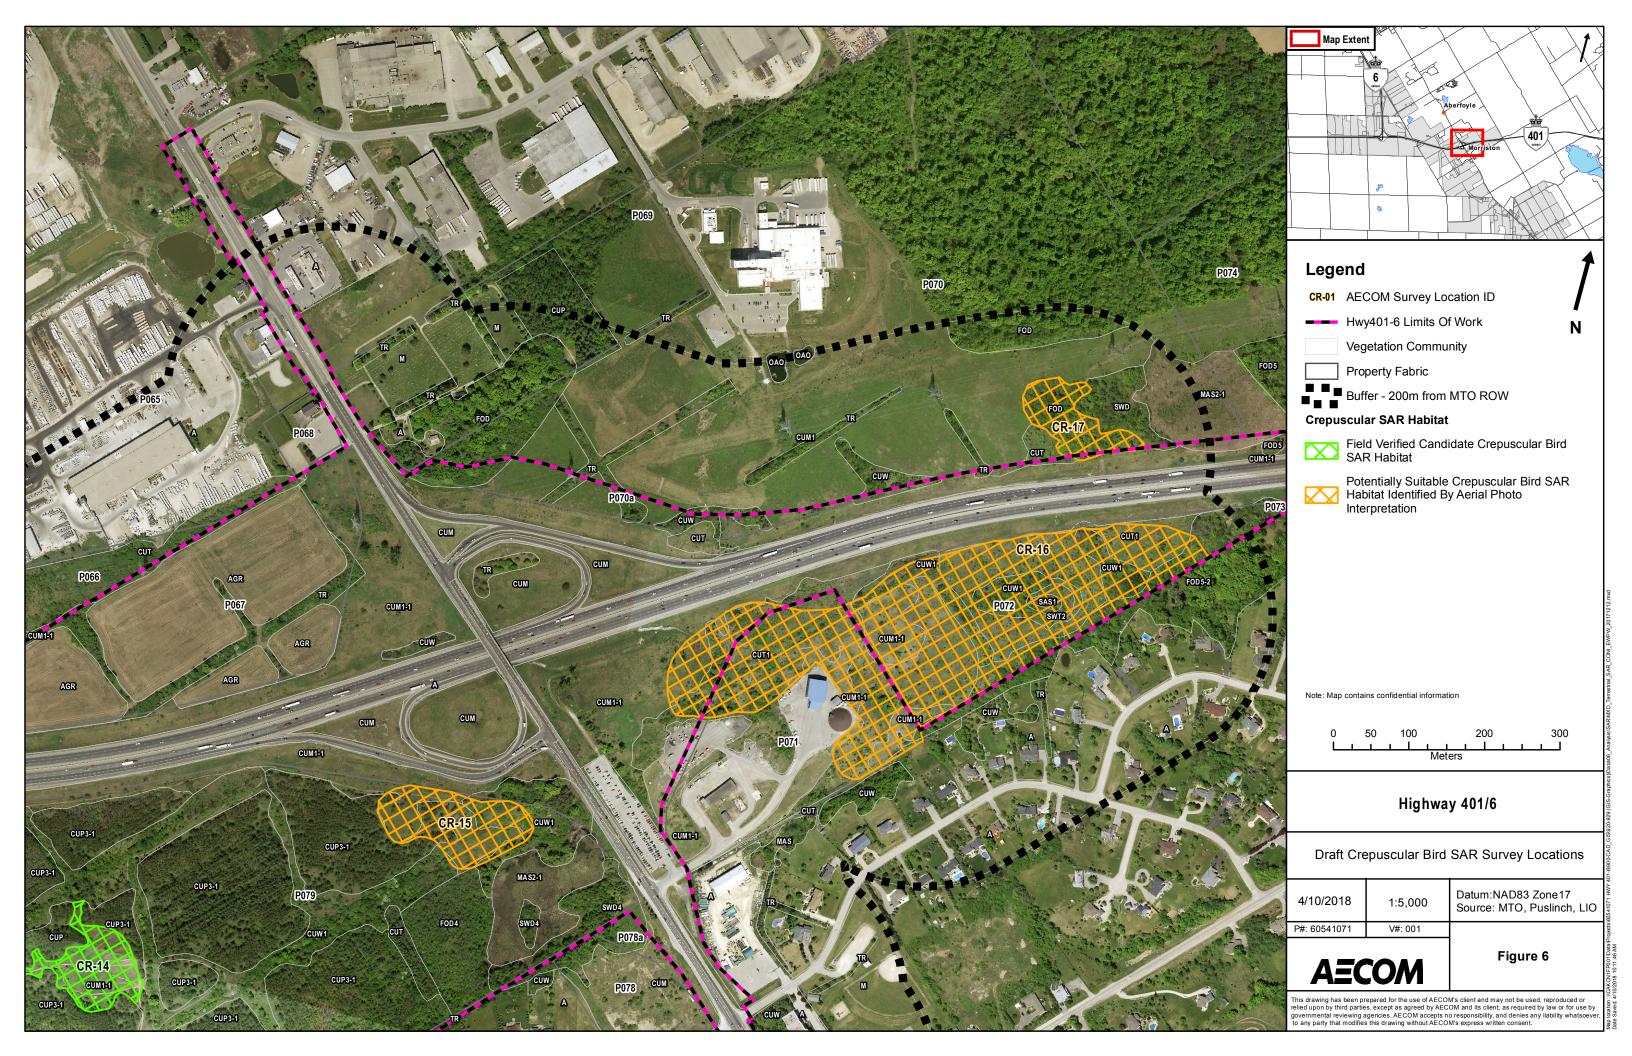

# Attachment B

**Summary of Crepuscular Bird Habitat Features and Habitat Assessment Status** 

#### **Attachment B. Survey Results**



Eastern Whip-poor-will and Common Night Hawk Species-Specific Surveys undertaken for the "Preliminary Design Update, Detail Design and Class Environmental Assessment Study for the Highways 6 & 401 Improvements

| Feature |           | Round 1                                                                                                                                                      |         |           | Round 2                                                                                                         |         |                 | Round 3