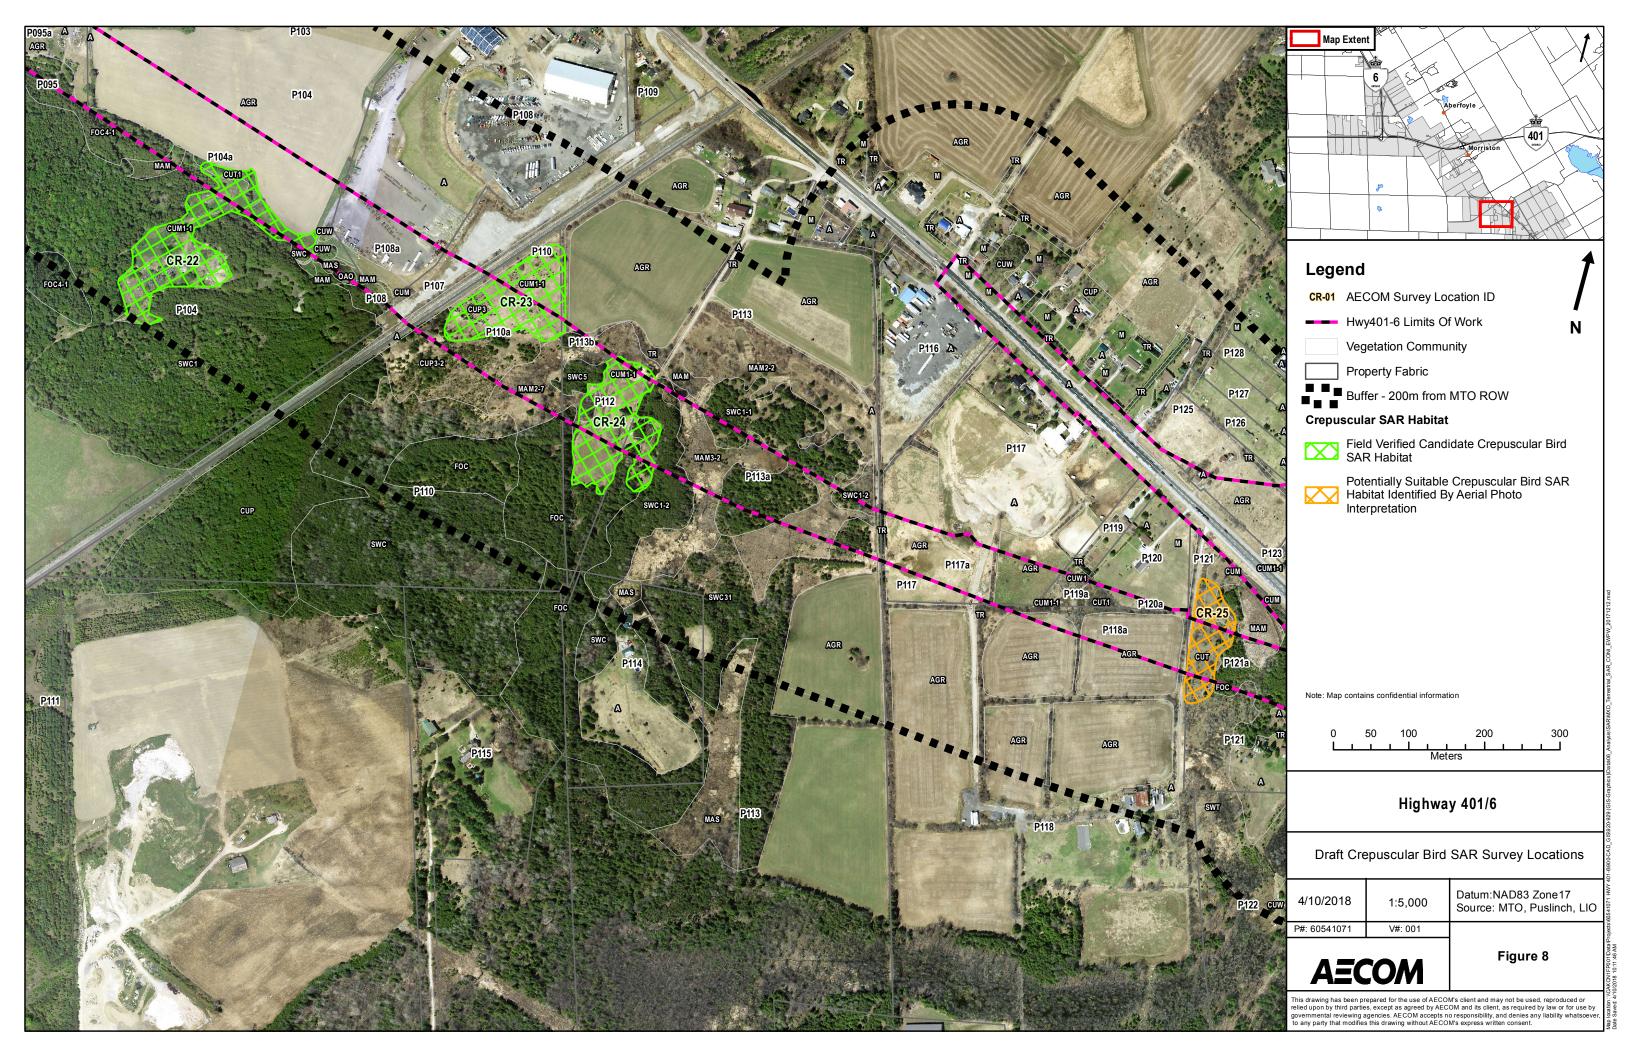

# Attachment B

**Summary of Crepuscular Bird Habitat Features and Habitat Assessment Status** 

#### **Attachment B. Survey Results**



Eastern Whip-poor-will and Common Night Hawk Species-Specific Surveys undertaken for the "Preliminary Design Update, Detail Design and Class Environmental Assessment Study for the Highways 6 & 401 Improvements

| Feature |           | Round 1                                                                                                                                                      |         |           | Round 2                                                                                                         |         |                 | Round 3                                                                                           |