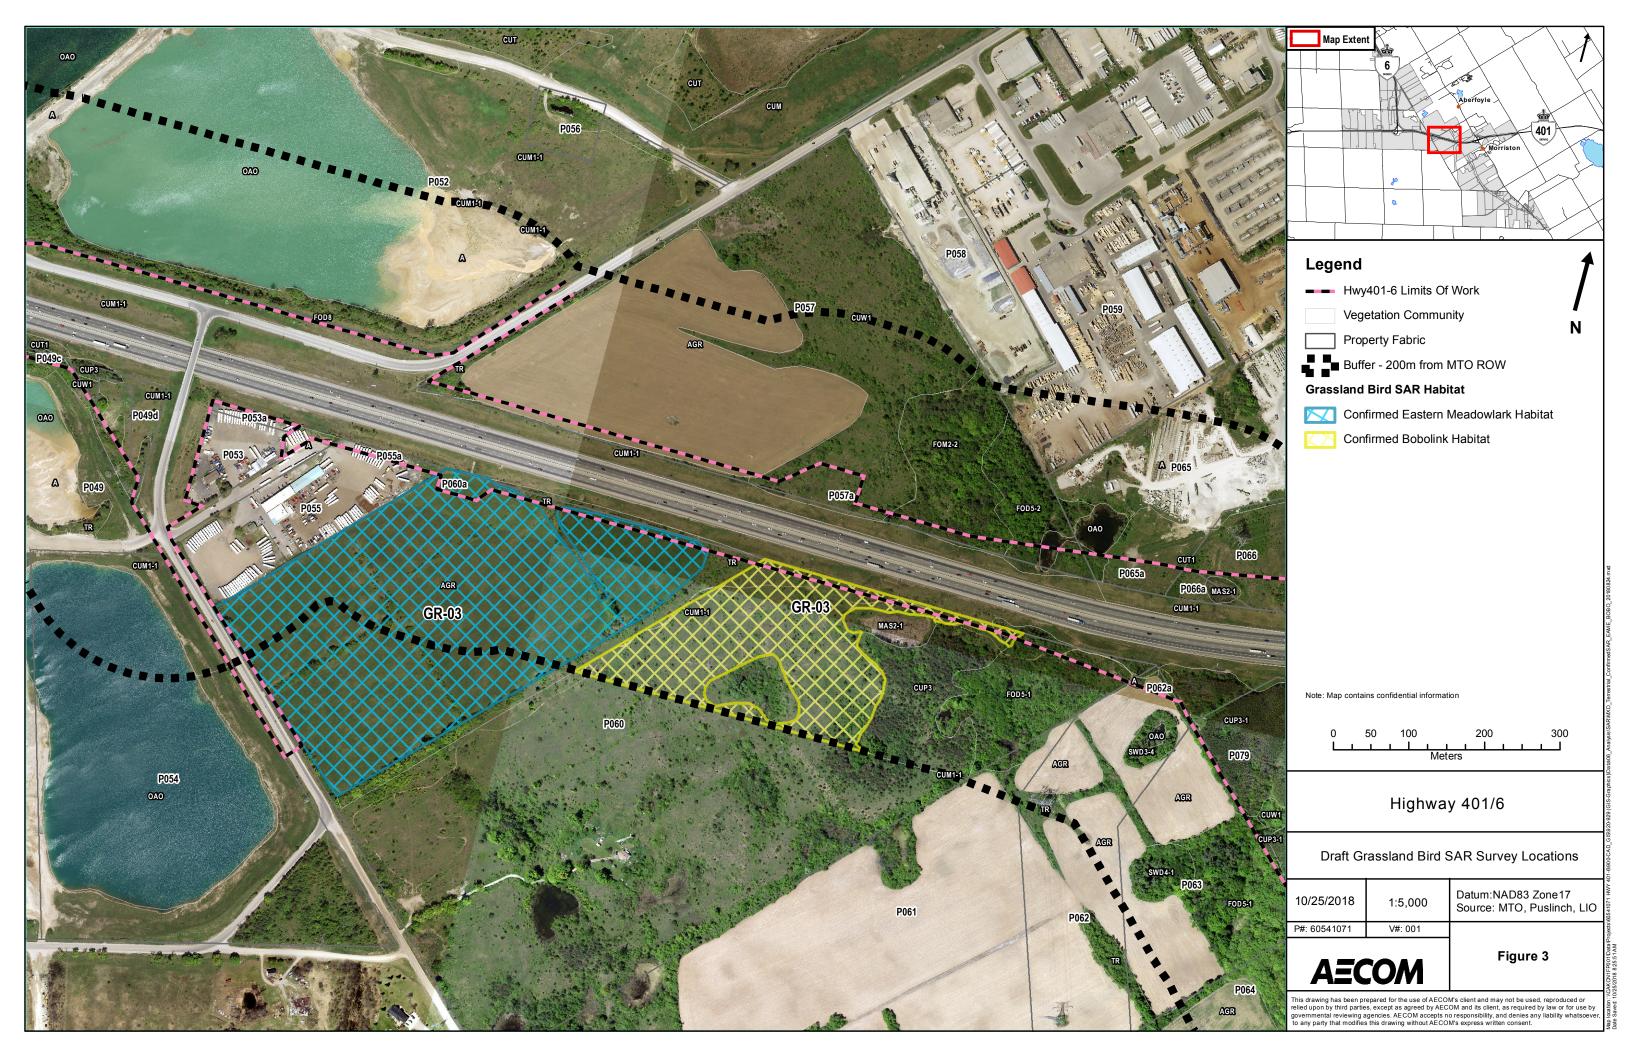

were found. As such, this species is highly unlikely to be present within the Study Area. MNRF Guelph District was informed of the Condition 5 and that neither Henslow's Sparrow or suitable habitat was observed during the 2017 and 2018 field investigations.

## 5. References

Canadian Wildlife Service (CWS), 2009:

Forest Bird Monitoring Program Survey Instructions & Codes. May 2009 Edition.

Environment Canada, 2010:

Amended Recovery Strategy for the Henslow's Sparrow (*Ammodramus henslowi*i) in Canada. Species at Risk Act Recovery Strategy Series. Environment Canada, Ottawa. vi + 23 pp.

Herkert, J.R., 1994:

Status and habitat selection of the Henslow's Sparrow in Illinois. Wilson Bulletin 106: 35-45.



# Attachment A

**Draft Grassland Bird SAR Survey Locations Figures 2 to 4** 









AECOM Canada Ltd. 105 Commerce Valley Drive West, 7th Floor Markham, ON L3T 7W3 Canada

T: 905.886.7022 F: 905.886.9494 www.aecom.com

To: Kirstie Houston
Senior Environmental Planner
Ministry of Transportation

Date: May 27, 2020

Project #: 60541071

From: Jessica Piette (AECOM)

Julie Ellis (AECOM)

CC:

# **Memorandum**

Subject: Turtle Survey Results, Highways 6 & 401 Improvements

## 1. Introduction

AECOM has been retained by the Ministry of Transportation (MTO) to undertake a Preliminary Design Update, Detail Design and Class Environmental Assessment Study for Highways 6 & 401 Improvements (the Project). The Study Area is shown in **Figure 1**. Based on known records within proximity to the Study Area and through consultation with the MNRF, targeted surveys were conducted to