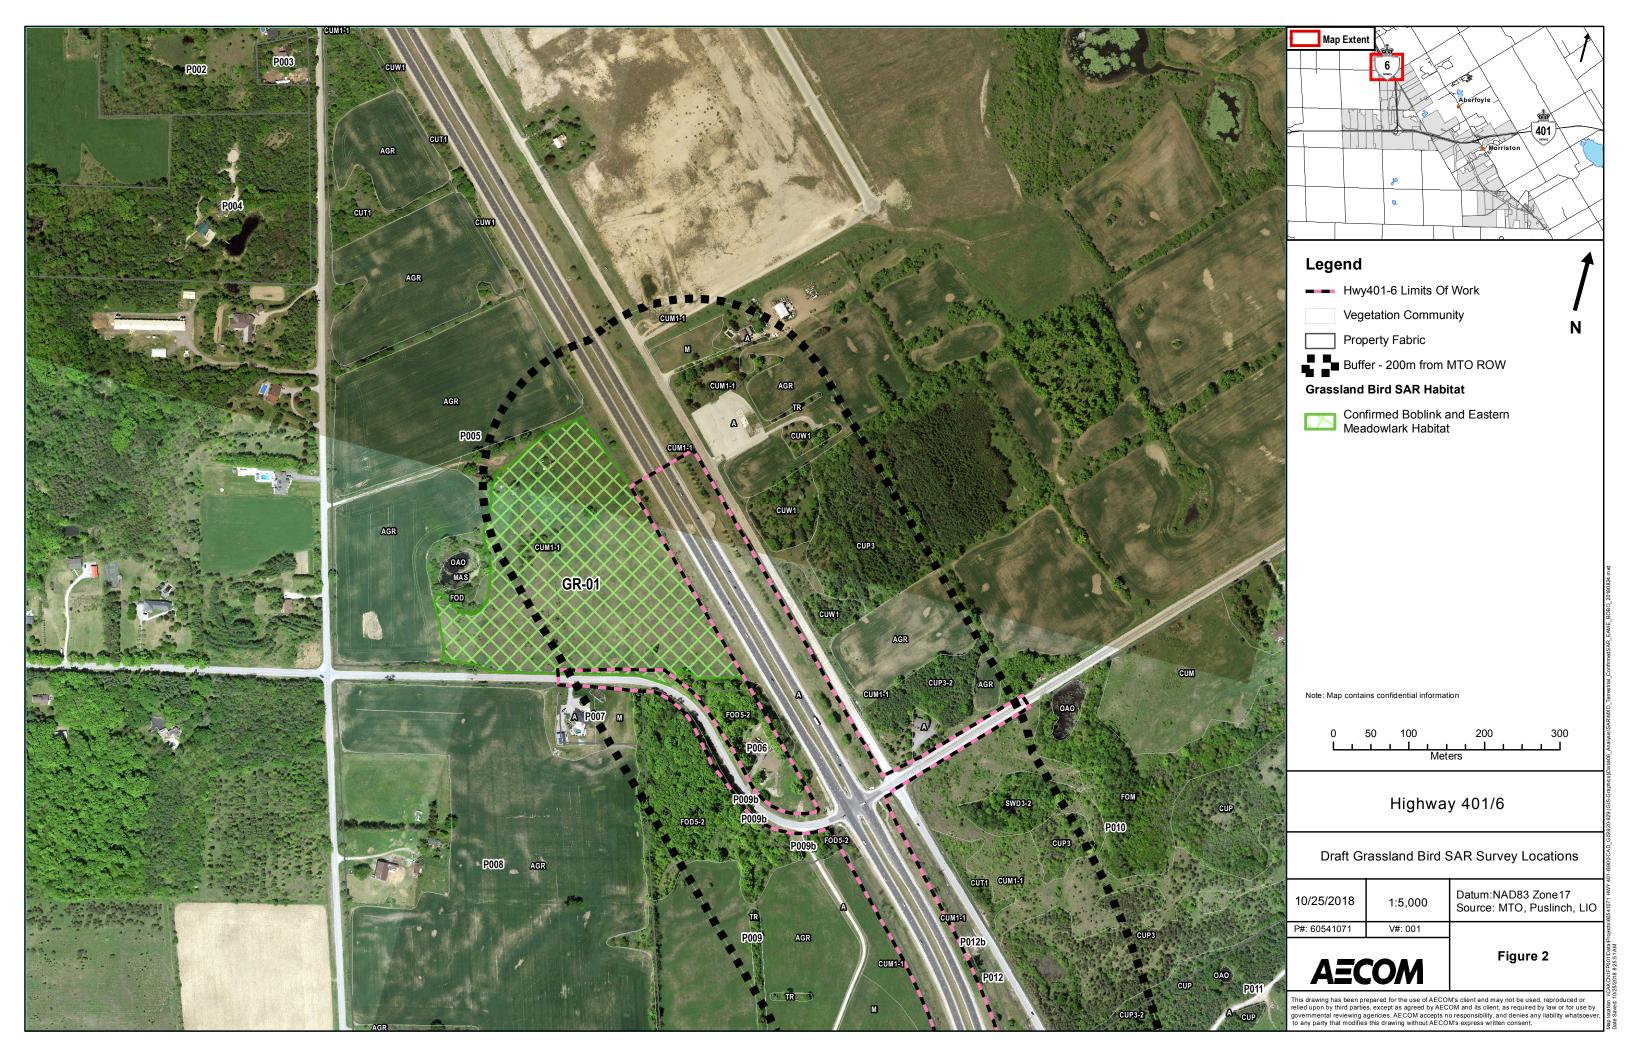

ze were found. As such, this species is highly unlikely to be present within the Study Area. MNRF Guelph District was informed of the Condition 5 and that neither Henslow's Sparrow or suitable habitat was observed during the 2017 and 2018 field investigations.

## 5. References

Canadian Wildlife Service (CWS), 2009:

Forest Bird Monitoring Program Survey Instructions & Codes. May 2009 Edition.

Environment Canada, 2010:

Amended Recovery Strategy for the Henslow's Sparrow (*Ammodramus henslowi*i) in Canada. Species at Risk Act Recovery Strategy Series. Environment Canada, Ottawa. vi + 23 pp.

Herkert, J.R., 1994:

Status and habitat selection of the Henslow's Sparrow in Illinois. Wilson Bulletin 106: 35-45.



# Attachment A

**Draft Grassland Bird SAR Survey Locations Figures 2 to 4** 









AECOM Canada Ltd. 105 Commerce Valley Drive West, 7th Floor Markham, ON L3T 7W3 Canada

T: 905.886.7022 F: 905.886.9494 www.aecom.com

To: Kirstie Houston
Senior Environmental Planner
Ministry of Transportation

Date: May 27, 2020

Project #: 60541071

From: Jessica Piette (AECOM)

Julie Ellis (AECOM)

CC:

# **Memorandum**

Subject: Turtle Survey Results, Highways 6 & 401 Improvements

## 1. Introduction

AECOM has been retained by the Ministry of Transportation (MTO) to undertake a Preliminary Design Update, Detail Design and Class Environmental Assessment Study for Highways 6 & 401 Improvements (the Project). The Study Area is shown in **Figure 1**. Based on known records within proximity to the Study Area and through consultation with the MNRF, targeted surveys were conducted t