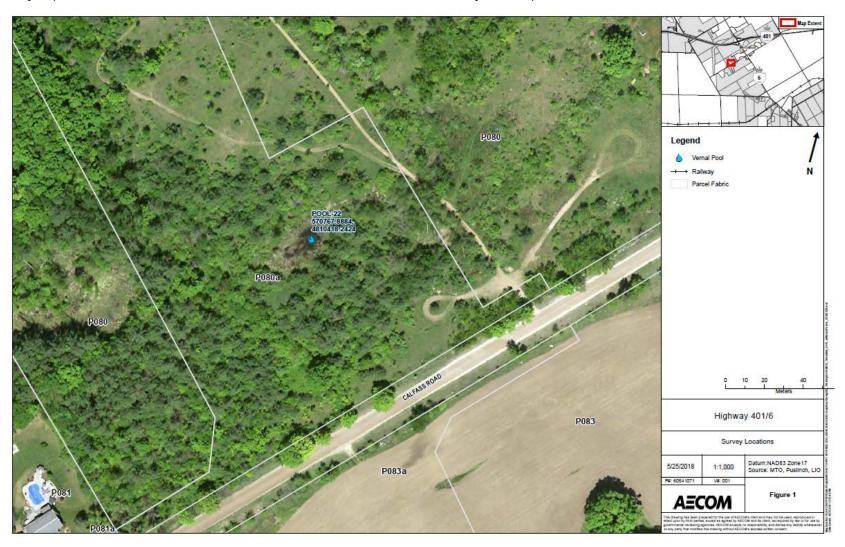

NS

| Photo Log  |                                                      |
|------------|------------------------------------------------------|
| Photo ID   | Decription (locations, direction, observation, etc.) |
| 20(16-2021 | Overiew of vantage point #2                          |
|            | 0 1                                                  |
|            |                                                      |
|            |                                                      |
|            |                                                      |
|            |                                                      |
|            |                                                      |
|            |                                                      |
|            |                                                      |
|            |                                                      |
|            |                                                      |
|            |                                                      |
|            |                                                      |
|            |                                                      |