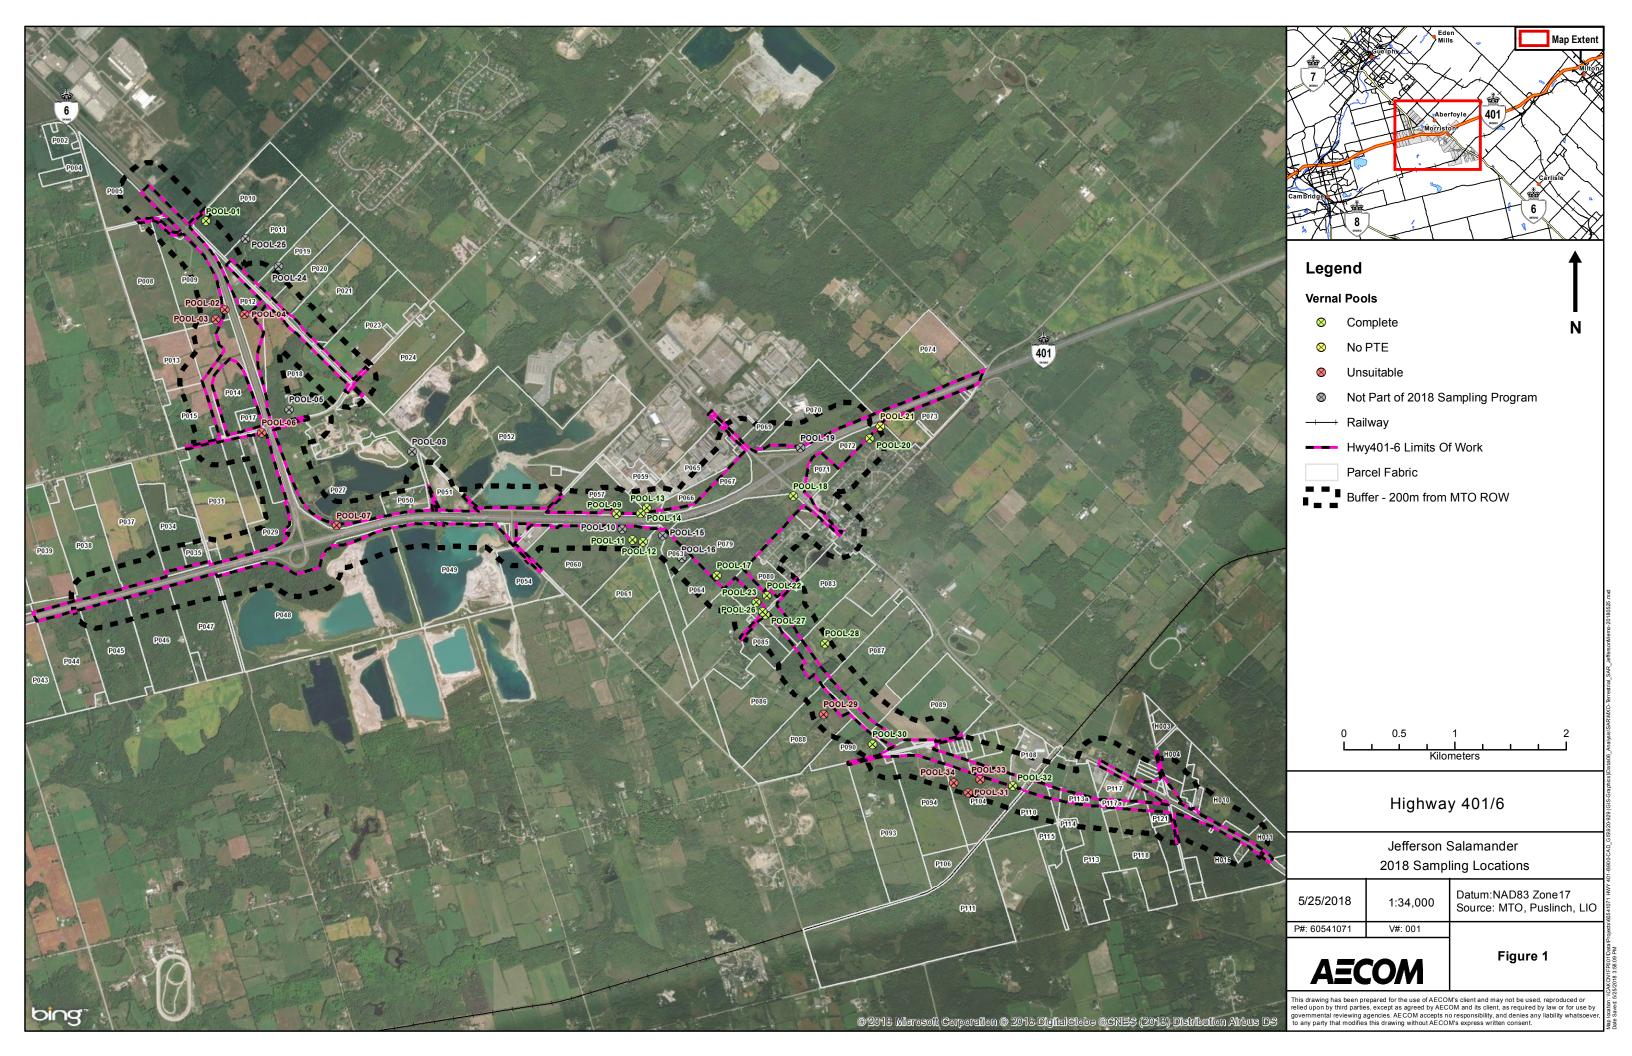

hment B**.

#### 3. Results

In total, 18 individual salamanders were captured and tail clippings were obtained as tissue samples. Genetic testing, conducted by Dr. Bogart of the University of Guelph, has confirmed that 8 individuals were Blue Spotted Salamanders (*Ambystoma laterale*) and 10 individuals were Blue-spotted Salamander dependant unisexual (*Ambystoma (2)laterale – jeffersonianum or LLJ*).

**Table 1** below provides a detailed summary of the surveys undertaken at each site as well as the results of the genetic testing of captured salamanders.

No injuries or fatalities occurred during the surveys. One salamander was lethargic upon removal from the traps at Pool-23 on morning of April 27, 2018. It was placed in wet leaf litter near the edge of the pond and permitted to rest.





Table 1: Detailed Summary of the Surveys

| POOL ID | Survey<br>Completion<br>Status | Date<br>Sampled | Date<br>Removed | # of Traps | # of Salamanders<br>Captured and Clipped | Laboratory Results                                                                                  | Notes                                                 |
|---------|--------------------------------|-----------------|-----------------|------------|------------------------------------------|-----------------------------------------------------------------------------------------------------|-------------------------------------------------------|
|         |                                | 28/02/2018      | 1/3/2018        | 8          | 0                                        |