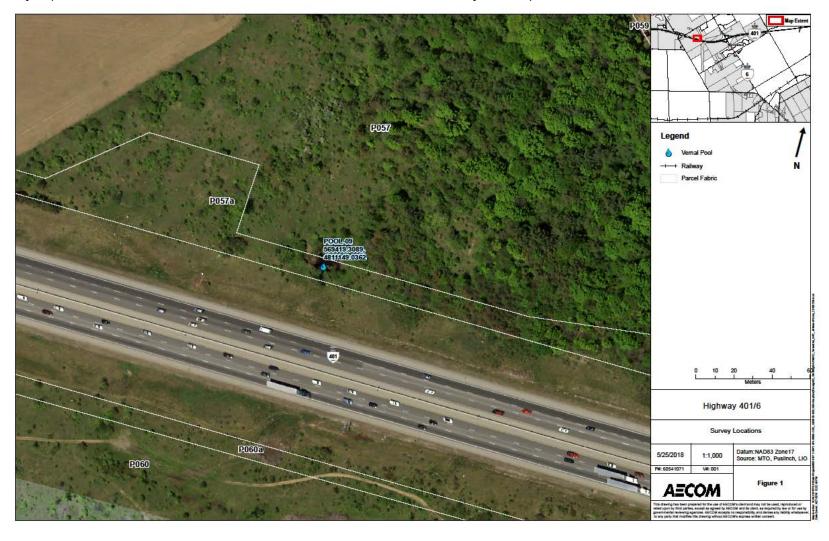

Breeding:                    | ⊠Yes □No    | □Unknown           |              |                |
| Photos Taken:                                         | DYes □No    | Photo #: See       | philalog     | sheet          |
| SECTION B — TO BE FILLED OUT                          | BY DR. BOG  | ART                |              |                |
| Date samples received:                                |             |                    |              | (dd/mm/yyyy)   |
| Condition of samples received:                        |             |                    |              |                |
| JPB #(s):                                             | - 1 - 100   | 1774 A-            |              |                |



Maps (Please ensure road names and UTM coordinates are clearly visible)



| SAMPLING INFORMATION:                                                      |       |
|----------------------------------------------------------------------------|-------|
| Date(s) of sampling: 28/02/2018 - 01/03/2018 (dd/mm/s                      | /ууу) |
| Survey Type (circle one):                                                  |       |
| Minnow Trap Cover Board Road Pitfall Trap Visual Incidental                |       |
| Sample Type (circle all that apply):                                       |       |
| Tail Tip Roadkill Larvae Egg Mass Visual Observation                       |       |
| Search Effort (time spent, number of minnow traps etc.):                   |       |
| 3 traps set for 12 hours                                                   |       |
| # of salamand