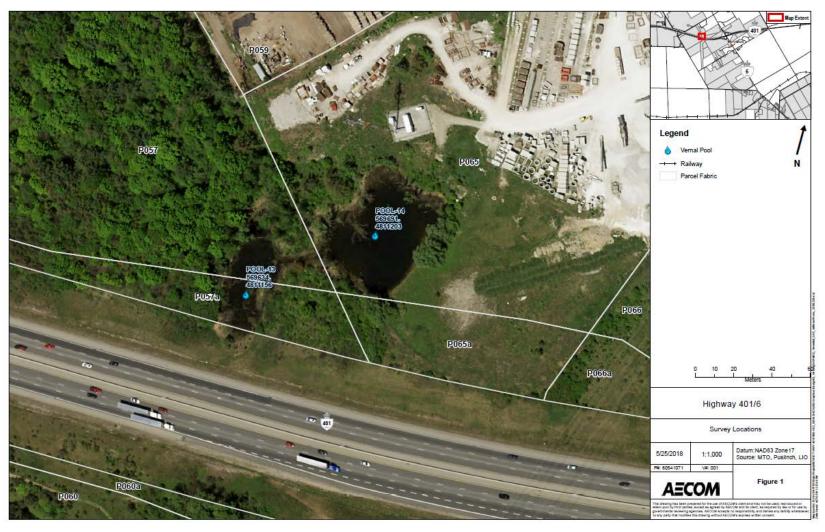

|
| Property Address: P057  UTM Coordinates (NAD83): E N (NOT Lat, Long)  (Do not record UTM of each minnow trap, only one coordinate per pond or road location is required)                                                                 |
| Property Address: PO5 7  UTM Coordinates (NAD83): E N (NOT Lat, Long)  (Do not record UTM of each minnow trap, only one coordinate per pond or road location is required)  Land Ownership: DPublic DPrivate DBoth                        |
| Property Address: PO57  UTM Coordinates (NAD83): E N (NOT Lat, Long)  (Do not record UTM of each minnow trap, only one coordinate per pond or road location is required)  Land Ownership: DPublic DPrivate DBoth  LANDOWNER INFORMATION: |



Maps (Please ensure road names and UTM coordinates are clearly visible)



Wildlife Scientific Collector's Authorization # 1088798 ESA Permit # GU-B-004-18

Page 1

### Instructions:

Last updated: January 2016

- You must complete a separate form for each pond sampled.
- Each form must be completed in its entirety (including permit numbers).
- Attach two orthophotos showing the location of the pond labelled with UTM coordinates (see example provided):
  - Map 1 must show the pond and local roads or features.

SECTION A - TO BE FILLED OUT BY THE COLLECTOR

- Map 2 will be a close-up of the pond (suggested scale 1:1000).
- Pond nomenclature must be consistent for all maps and reports.
- All conditions as per the WSCA and ESA permits must be followed.

| Search Result (circle one): Positive Negative