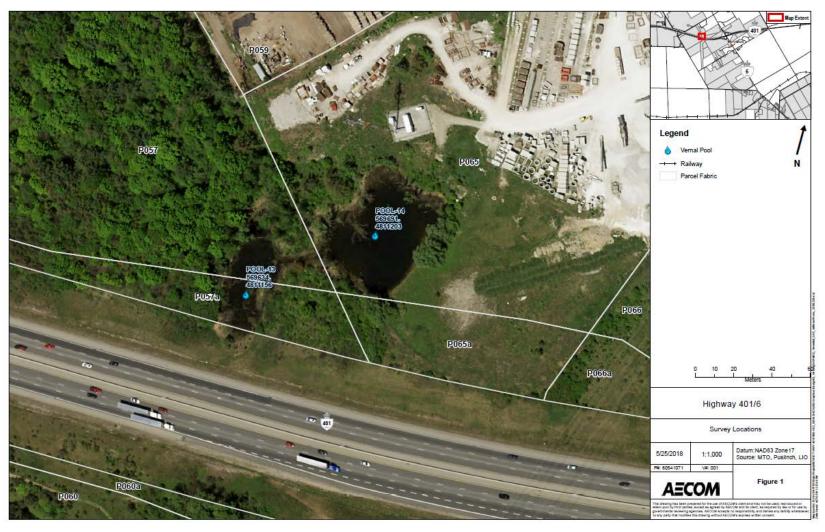

|  |  |  |



Maps (Please ensure road names and UTM coordinates are clearly visible)



Last updated: January 2016

Page 1

#### Instructions:

- You must complete a separate form for each pond sampled.
- Each form must be completed in its entirety (including permit numbers).
- Attach two orthophotos showing the location of the pond labelled with UTM coordinates (see example provided):
  - Map 1 must show the pond and local roads or features.
  - Map 2 will be a close-up of the pond (suggested scale 1:1000).
- Pond nomenclature must be consistent for all maps and reports.
- All conditions as per the WSCA and ESA permits must be followed.

|   | SECTION A – TO BE FILLED OUT BY THE COLLECTOR                                                                 |
|---|---------------------------------------------------------------------------------------------------------------|
|