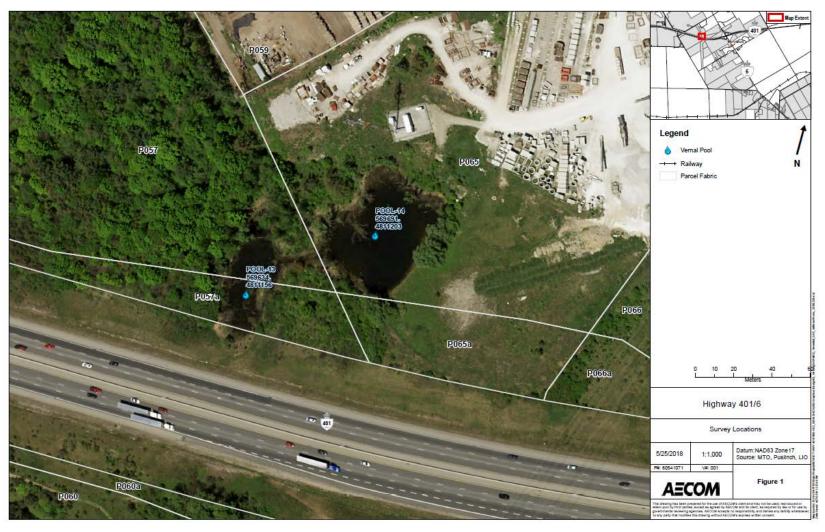

|
| Pond Description: Process of the Street of Description of the Street of  |



Maps (Please ensure road names and UTM coordinates are clearly visible)



Page 1

#### Instructions:

Last updated: January 2016

- You must complete a separate form for each pond sampled.
- Each form must be completed in its entirety (including permit numbers).
- Attach two orthophotos showing the location of the pond labelled with UTM coordinates (see example provided):
  - Map 1 must show the pond and local roads or features.

SECTION A - TO BE FILLED OUT BY THE COLLECTOR

- Map 2 will be a close-up of the pond (suggested scale 1:1000).
- Pond nomenclature must be consistent for all maps and reports.
- All conditions as per the WSCA and ESA permits must be followed.

Submit this form along with any samples to Dr. Jim Bogart (with permission) at the University of Guelph; 519-824-4120 (extension 58728). Copies of this form (including forms containing negative