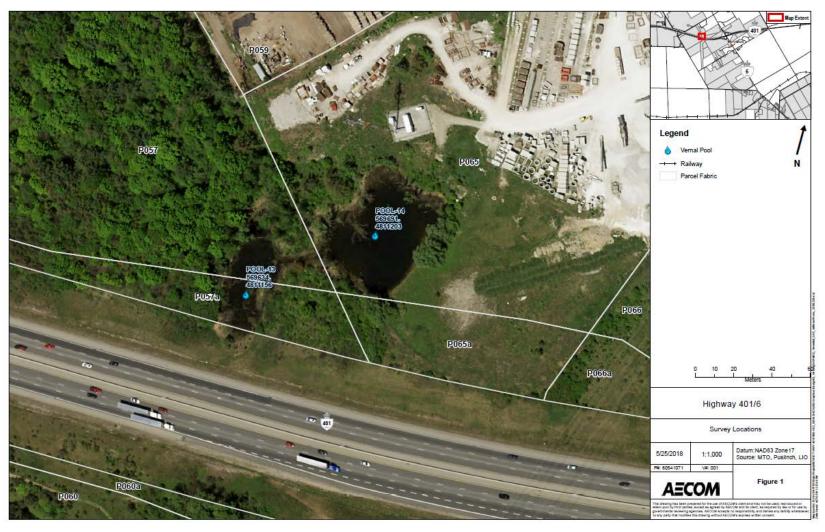

|  |  |  |  |  |
| Egg Attachment Sites Present:                                                    |  |  |  |  |  |
| Suitable Hydroperiod for Breeding: □Ŷes □No □Unknown                             |  |  |  |  |  |
| Photos Taken: DYes DNo Photo #: See Solenne's Camera                             |  |  |  |  |  |
| SECTION B — TO BE FILLED OUT BY DR. BOGART                                       |  |  |  |  |  |
| Date samples received:(dd/mm/yyyy)                                               |  |  |  |  |  |
| Condition of samples received:                                                   |  |  |  |  |  |
| JPB #(s):                                                                        |  |  |  |  |  |



Maps (Please ensure road names and UTM coordinates are clearly visible)



### Instructions:

- You must complete a separate form for each pond sampled.
- Each form must be completed in its entirety (including permit numbers).
- Attach two orthophotos showing the location of the pond labelled with UTM coordinates (see example provided):
  - Map 1 must show the pond and local roads or features.
  - Map 2 will be a close-up of the pond (suggested scale 1:1000).
- Pond nomenclature must be consistent for all maps and reports.
- · All conditions as per the WSCA and ESA permits must be followed.

| SECTION A - TO BE FILLED OUT BY THE COLLECTOR |                                                                                                                                                  |  |  |  |  |
|-----------------------------------------------|----------------