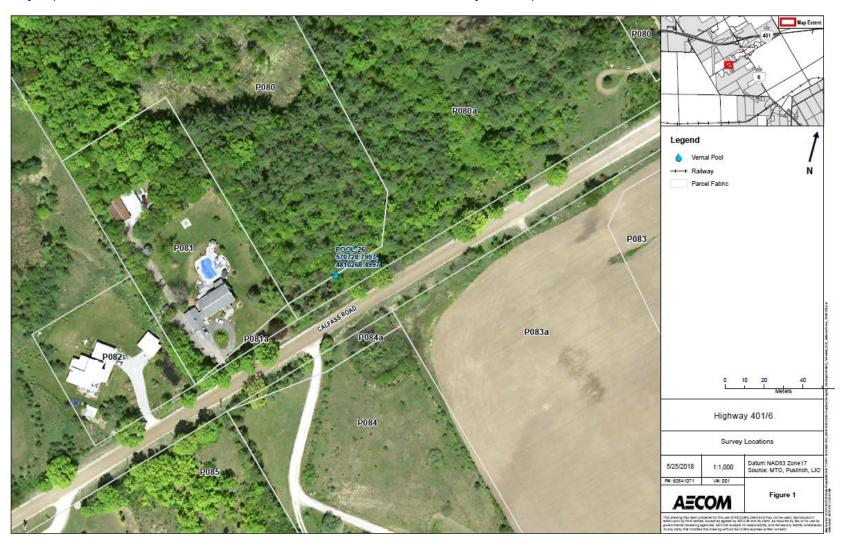

|



Maps (Please ensure road names and UTM coordinates are clearly visible)



Page 1

## Instructions:

Last updated: January 2016

- You must complete a separate form for each pond sampled.
- Each form must be completed in its entirety (including permit numbers).
- Attach two orthophotos showing the location of the pond labelled with UTM coordinates (see example provided):
  - Map 1 must show the pond and local roads or features.
  - Map 2 will be a close-up of the pond (suggested scale 1:1000).
- Pond nomenclature must be consistent for all maps and reports.
- All conditions as per the WSCA and ESA permits must be followed.

| Search Result (circle o | ne): Positive            | Negative                                              |     |
|-------------------------|--------------------------|-------------------------------------------------------|-----|
| PROJE