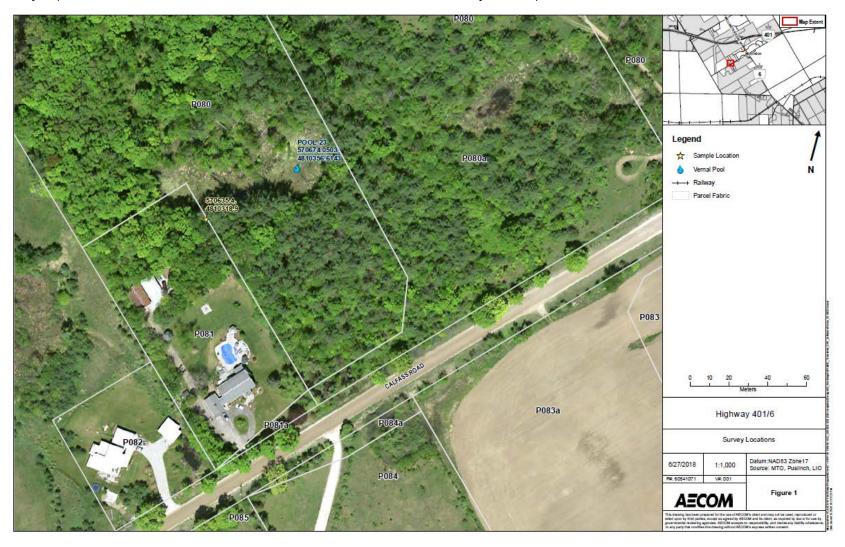

Photos Taken:                                                                                                        |
|                                                                                                                      |
| SECTION B - TO BE FILLED OUT BY DR. BOGART                                                                           |
| Date samples received:(dd/mm/yyyy                                                                                    |
| Condition of samples received:                                                                                       |
| JPB #(s):                                                                                                            |



Maps (Please ensure road names and UTM coordinates are clearly visible)



## Instructions:

- You must complete a separate form for each pond sampled.
- Each form must be completed in its entirety (including permit numbers).
- Attach two orthophotos showing the location of the pond labelled with UTM coordinates (see example provided):
  - Map 1 must show the pond and local roads or features.

SECTION A - TO BE ELLED OUT BY THE COLLECTOR

- Map 2 will be a close-up of the pond (suggested scale 1:1000).
- Pond nomenclature must be consistent for all maps and reports.
- All conditions as per the WSCA and ESA permits must be followed.

| SECTION A TO BE TILLED OUT BY THE COLLEGIST                                                                                                                  |
|----------------------------------------------------------------------