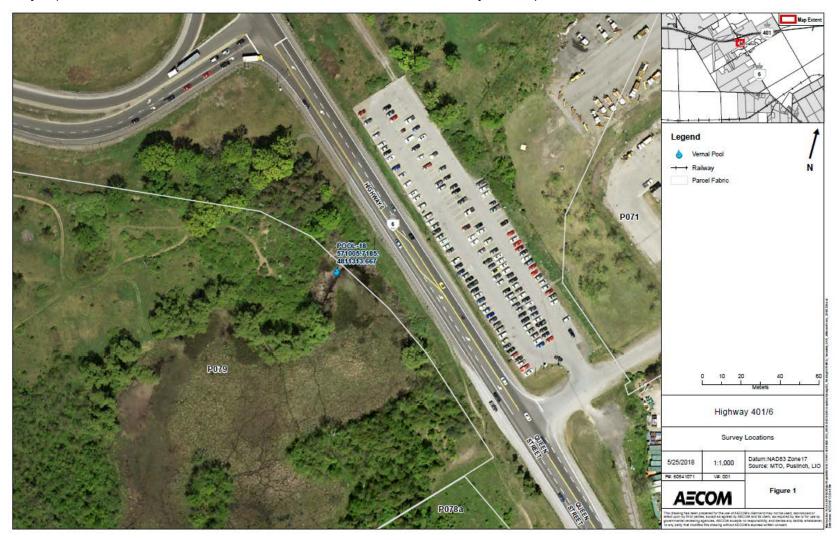

|
| Pond Description: Coftail Shallow Marsh                      |
| Terrestrial Vegetation Community Type: Mrs Surrould by Scott |
| Other amphibians observed or heard: Ve 5 (Spring Respons)    |
| Egg Attachment Sites Present:                                |
| Suitable Hydroperiod for Breeding:   Yes   No   Unknown      |
| Photos Taken:  ☐Yes ☐No Photo #: 1500-1505/1530-1546         |
|                                                              |
| SECTION B — TO BE FILLED OUT BY DR. BOGART                   |
| Date samples received:(dd/mm/yyyy)                           |
| Condition of samples received:                               |
| JPB #(s):                                                    |



Maps (Please ensure road names and UTM coordinates are clearly visible)



Page 1

#### Instructions:

Last updated: January 2016

- You must complete a separate form for each pond sampled.
- Each form must be completed in its entirety (including permit numbers).
- Attach two orthophotos showing the location of the pond labelled with UTM coordinates (see example provided):
  - Map 1 must show the pond and local roads or features.
  - Map 2 will be a close-up of the pond (suggested scale 1:1000).
- Pond nomenclature must be consistent for all maps and reports.
- All conditions as per the WSCA and ESA permits must be followed.

Submit this form along with any samples to Dr. Jim Bogart (with permission) at the University of Guelph; 519-824-4120 (extension 58728). Copies of this form (including forms containing negative observations) must also be submitted to the a