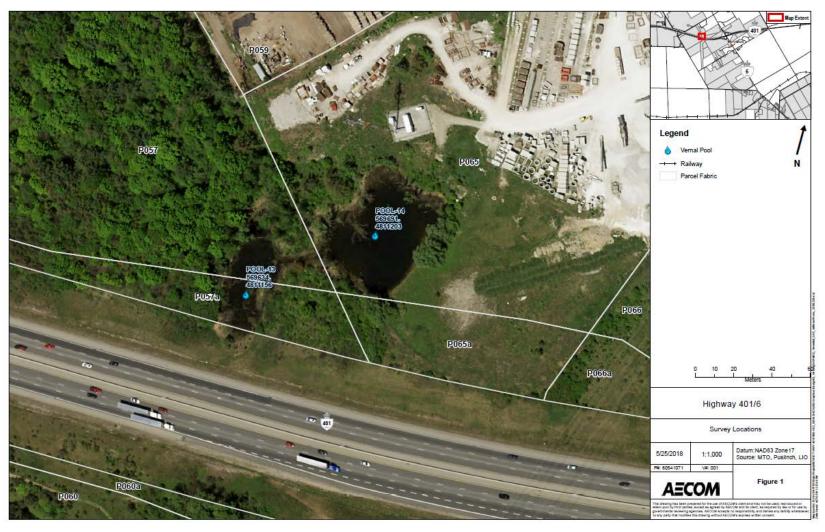

|  |  |  |  |
| SECTION B – TO BE FILLED OUT BY DR. BOGART                                                                                                |  |  |  |  |
| Date samples received:(dd/mm/yyyy)                                                                                                        |  |  |  |  |
| Condition of samples received:                                                                                                            |  |  |  |  |
| JPB #(s):                                                                                                                                 |  |  |  |  |



Maps (Please ensure road names and UTM coordinates are clearly visible)



Page 1

### Instructions:

Last updated: January 2016

- You must complete a separate form for each pond sampled.
- Each form must be completed in its entirety (including permit numbers).
- Attach two orthophotos showing the location of the pond labelled with UTM coordinates (see example provided):
  - Map 1 must show the pond and local roads or features.

SECTION A - TO BE FILLED OUT BY THE COLLECTOR

- Map 2 will be a close-up of the pond (suggested scale 1:1000).
- Pond nomenclature must be consistent for all maps and reports.
- All conditions as per the WSCA and ESA permits must be followed.

Submit this form along with any samples to Dr. Jim Bogart (with permission) at the University of Guelph; 519-824-4120 (extension 58728). Copies of this form (including forms containing negative