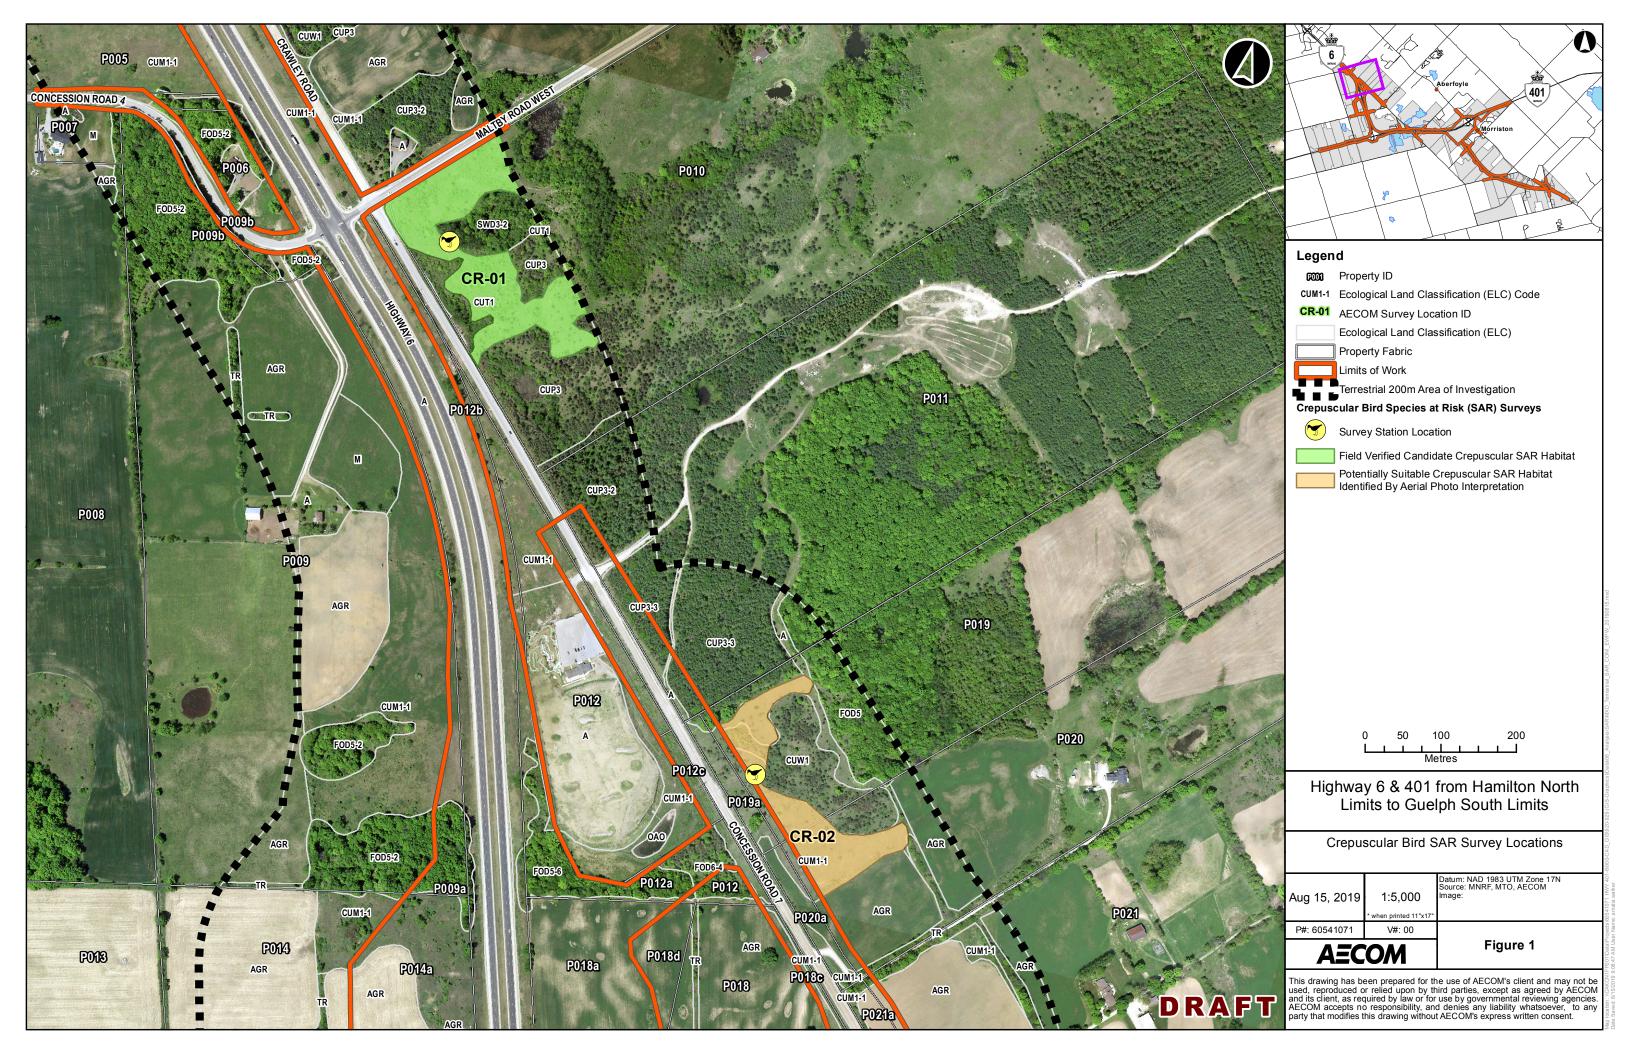

Riley, J. Bowles, M. Puddister, P. Uhlig and S. McMurrary, 1998: Ecological Land Classification for Southern Ontario: First Approximation and its Application. Ontario Ministry of Natural Resources, Southcentral Science Section, Science Development and Transfer Branch. SCSS Field Guide FG-02.

Ministry of Natural Resources and Forestry (MNRF) Guelph District, 2018:

Eastern Whip-poor-will (*Caprimulgus vociferous*) and Common Nighthawk (*Chordeiles minor*) Survey Protocol.

Time and Date AS, 2019. Moon phases and lunar calendar for Guelph, Ontario, Canada. Available at: <a href="https://www.timeanddate.com/moon/phases/canada/guelph">https://www.timeanddate.com/moon/phases/canada/guelph</a>

#### **Attachments**

Attachment A: Figure 1

Attachment B: Field Forms



# Attachment A

Figure 1





# Attachment **B**

**Field Forms** 



| Project Name: HWY 401 6                                       | Surveyors: M. 2055/M.Ol&n.      |
|---------------------------------------------------------------|---------------------------------|
| Project Number: 6054(07)                                      |                                 |
| Survey Date: June 18, 2019                                    | Official Sunsent Time: 9.05 pm  |
| % Moon Illumination:                                          | Official Moonrise Time: 10.24pm |
| Weather Conditions  Temperature (C°):                         | 5 Wind (B.S.):                  |
| Description of Local Habitat Conditions and Adjacent Land Use | sce mapsi                       |

Survey Point Information (Spend at least 5 minutes list