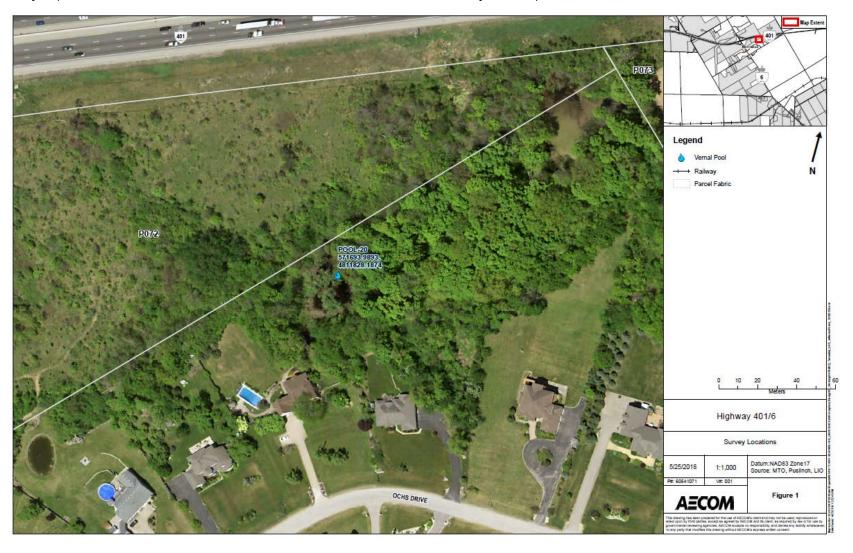

| Charle C          | ± -0                    | 1 / 1      |          |                                                                |
|-------------------|-------------------------|------------|----------|----------------------------------------------------------------|
| Study Area:       | Tighway 40              | 1/6        |          | Observers: NS EM                                               |
| Feature ID:       | 10-04                   |            |          |                                                                |
|                   |                         | oint. Var  | ntage P  | oint Number: Tu-04-02                                          |
| Vantage Point     | UTM                     | Hem        | ~ ~ ~    | Date: April 30, 2018<br>Start Time: 3:48 pm End Time: 41:05 pc |
| Easting: 054      |                         | : 4811     | <u> </u> | Start Time: 3 48 pm End Time: 4.05pc                           |
| Weather Condi     |                         |            |          | (1)                                                            |
| Temperature (0    |                         | _Wind (f   | -        | NORTH WEST Wind (B.S.): 3                                      |
| Cloud Cover (%    | 1: 5                    | Percipit   | ation:   | <u> </u>                                                       |
| Description of    | Local Habitat Condition | one and A  | diacon   | t land lico                                                    |
|                   |                         |            |          |                                                                |
|                   | nd SAS Surra            |            |          | 3 00 000                                                       |
| dua marsh. 1      | nvasive phree           | Kologo     | 4        | Ploating loss downed trees and                                 |
| other po          | ssible basking          | CHEC       | ردی      | this son of vantage point.                                     |
| OTORIC PO         | ssince mapping          | Siles      | 101      | ADURE SOIL OF VOILINGE PORTING                                 |
|                   |                         |            |          | * ,                                                            |
| Turtle species of | bserved during mon      | itoring pe | eriod (Y | 'es/No): <u>UES</u> .If yes, fill in the table below.          |
|                   | Turtles Observed        |            | •        | <del>5</del> , , ,                                             |
|                   |                         | T          |          | Behaviour/ Description of visible traits (shape, colour,       |
| Species           | UTMs                    | Length     | #        | size, etc.)                                                    |
| UNKown            | see about               | Length     | "        |                                                                |
| CITIEOUNI         | See above               |            | -        | splash off small log observed                                  |
| Painted           | Lt                      | 15cm       | 1        | P                                                              |
| turtle            |                         | - IJUM     | <u> </u> | basking on Ing                                                 |
| - META            |                         | +          |          |                                                                |
|                   |                         |            |          |                                                                |
|                   |                         |            |          |                                                                |
|                   |                         | i          |          |                                                                |
|                   |                         |            |          |                                                                |
|                   |                         |            | -        |                                                                |
|                   |                         |            |          |                                                                |
|                   |                         |            |          |                                                                |
|                   |                         |            |          |                                                                |
|                   |                         |            |          |                                                                |
|                   |                         |            |          |                                                                |
|                   |                         |            |          |                                                                |
|                   |                         |            |          |                                                                |
|                   |                         | 1          |          |                                                                |
|                   |                         |            |          |                                                                |
|                   |                         | 1          |          |                                                                |
|                   |                         |            |          | A-ra-                                                          |
|                   |                         | <u> </u>   |          |                                                                |
|                   |                         | 1          |          |                                                                |
|                   |                         |            |          |                                                                |
|                   |                         |            |          |                                                                |