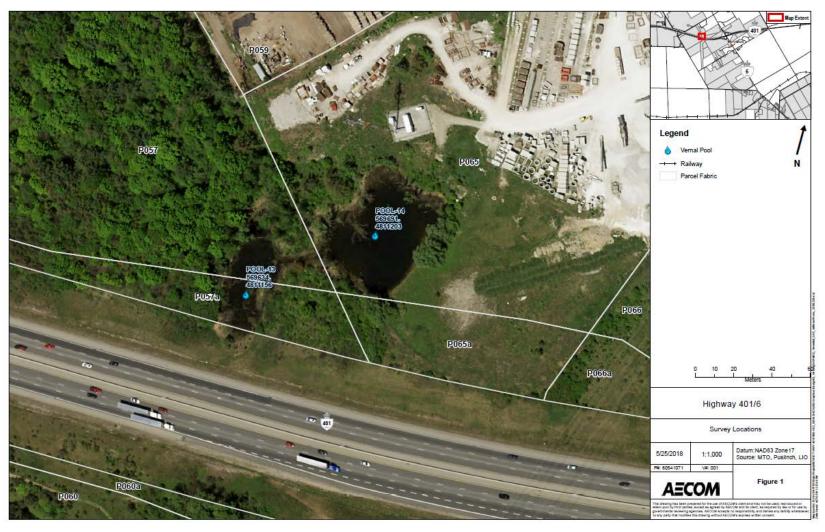

|                                                  | 1            |              |
| SECTION B — TO BE FILLED OUT           | BY DR. BOG      | ART            |                                                  |              |              |
| Date samples received:                 |                 |                |                                                  |              | (dd/mm/yyyy) |
| Condition of samples received:         |                 |                |                                                  |              |              |
| IPR #/e):                              |                 |                |                                                  |              |              |



Maps (Please ensure road names and UTM coordinates are clearly visible)



### Instructions:

- You must complete a separate form for each pond sampled.
- Each form must be completed in its entirety (including permit numbers).
- Attach two orthophotos showing the location of the pond labelled with UTM coordinates (see example provided):
  - Map 1 must show the pond and local roads or features.
  - Map 2 will be a close-up of the pond (suggested scale 1:1000).
- Pond nomenclature must be consistent for all maps and reports.
- All conditions as per the WSCA and ESA permits must be followed.

| SECTION A - TO BE FILLED OUT BY THE COLLECTOR                                                                                                            |
|----------------------------------------------------------------------------------------------------------------------