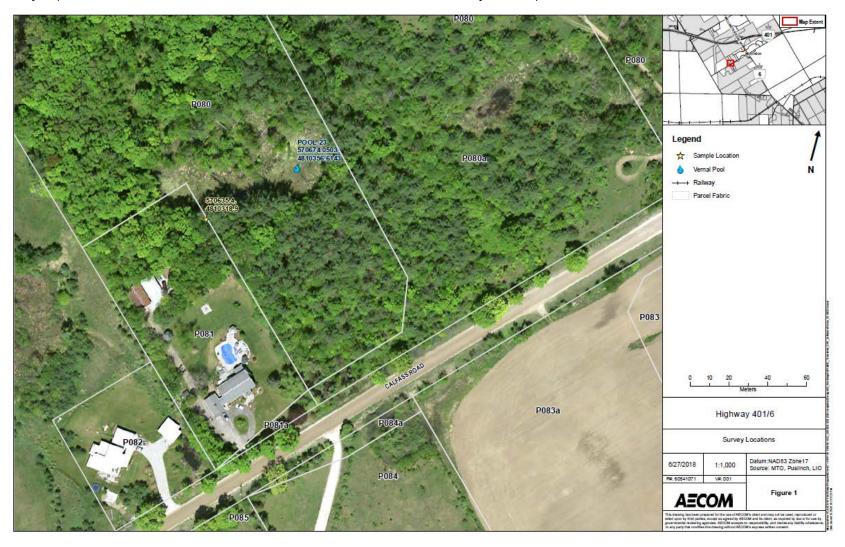

es ☐No ☐Unknown                                                     |
| Photos Taken:                                                                                            |
| ,                                                                                                        |
| SECTION B — TO BE FILLED OUT BY DR. BOGART                                                               |
| Date samples received:(dd/mm/yyyy)                                                                       |
| Condition of samples received:                                                                           |
| JPB #(s):                                                                                                |



Maps (Please ensure road names and UTM coordinates are clearly visible)



| Wildlife Scientific Collector's Authorization # |  |
|-------------------------------------------------|--|
| ESA Permit # _                                  |  |

## Instructions:

- You must complete a separate form for each pond sampled.
- Each form must be completed in its entirety (including permit numbers).
- Attach two orthophotos showing the location of the pond labelled with UTM coordinates (see example provided):
  - Map 1 must show the pond and local roads or features.
  - Map 2 will be a close-up of the pond (suggested scale 1:1000).
- Pond nomenclature must be consistent for all maps and reports.
- · All conditions as per the WSCA and ESA permits must be followed.

| SECTION A - TO BE FILLED OUT BY THE COLLEC                      | CTOR                      |
|------------