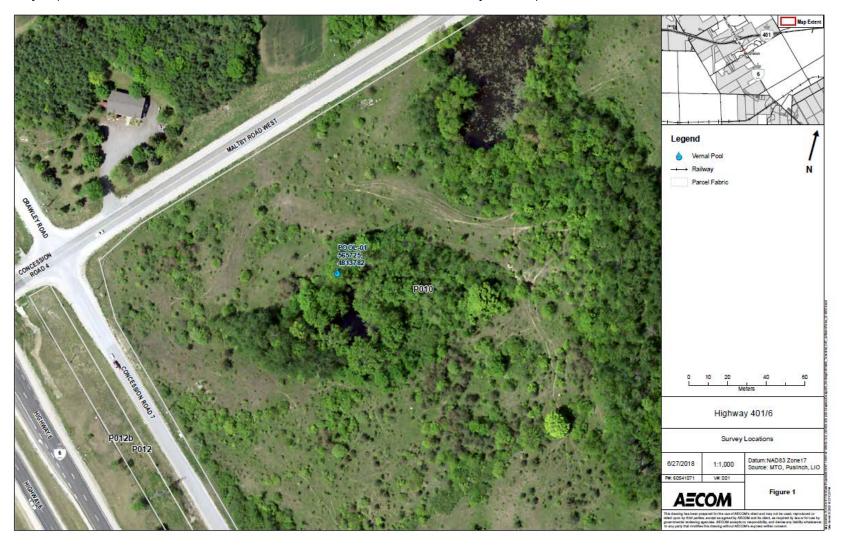

| Charle C          | ± -0                    | 1 / 1      |          |                                                                |
|-------------------|-------------------------|------------|----------|----------------------------------------------------------------|
| Study Area:       | Tighway 40              | 1/6        |          | Observers: NS EM                                               |
| Feature ID:       | 10-04                   |            |          |                                                                |
|                   |                         | oint. Var  | ntage P  | oint Number: Tu-04-02                                          |
| Vantage Point     | UTM                     | Hem        | ~ ~ ~    | Date: April 30, 2018<br>Start Time: 3:48 pm End Time: 41:05 pc |
| Easting: 054      |                         | : 4811     | <u> </u> | Start Time: 3 48 pm End Time: 4.05pc                           |
| Weather Condi     |                         |            |          | (1)                                                            |
| Temperature (0    |                         | _Wind (f   | -        | NORTH WEST Wind (B.S.): 3                                      |
| Cloud Cover (%    | 1: 5                    | Percipit   | ation:   | <u> </u>                                                       |
| Description of    | Local Habitat Condition | one and A  | diacon   | t land lico                                                    |
|                   |                         |            |          |                                                                |
|                   | nd SAS Surra            |            |          | 3 00 000                                                       |
| dua marsh. 1      | nvasive phree           | Kologo     | 4        | Ploating loss downed trees and                                 |
| other po          | ssible basking          | CHEC       | ردی      | this son of vantage point.                                     |
| OTORIC PO         | ssince mapping          | Siles      | 101      | ADURE SOIL OF VOILINGE PORTING                                 |
|                   |                         |            |          | * ,                                                            |
| Turtle species of | bserved during mon      | itoring pe | eriod (Y | 'es/No): <u>UES</u> .If yes, fill in the table below.          |
|                   | Turtles Observed        |            | •        | <del>5</del> , , ,                                             |
|                   |                         | T          |          | Behaviour/ Description of visible traits (shape, colour,       |
| Species           | UTMs                    | Length     | #        | size, etc.)                                                    |
| UNKown            | see about               | Length     | "        |                                                                |
| CITIEOUNI         | See above               |            | -        | splash off small log observed                                  |
| Painted           | Lt                      | 15cm       | 1        | P                                                              |
| turtle            |                         | - IJUM     | <u> </u> | basking on Ing                                                 |
| - META            |                         | +          |          |                                                                |
|                   |                         |            |          |                                                                |
|                   |                         |            |          |                                                                |
|                   |                         | i          |          |                                                                |
|                   |                         |            |          |                                                                |
|                   |                         |            | -        |                                                                |
|                   |                         |            |          |                                                                |
|                   |                         |            |          |                                                                |
|                   |                         |            |          |                                                                |
|                   |                         |            |          |                                                                |
|                   |                         |            |          |                                                                |
|                   |                         |            |          |                                                                |
|                   |                         |            |          |                                                                |
|                   |                         | 1          |          |                                                                |
|                   |                         |            |          |                                                                |
|                   |                         | 1          |          |                                                                |
|                   |                         |            |          | A-ra-                                                          |
|                   |                         | <u> </u>   |          |                                                                |
|                   |                         | 1          |          |                                                                |
|                   |                         |            |          |                                                                |
|                   |                         |            |          |                                                                |

| Additional Notes                                     |   |
|------------------------------------------------------|---|
| Plenty of vegetestian and basishe sites insible from |   |
| Vantage point.                                       |   |
|                                                      |   |
|                                                      | _ |
|                                                      |   |
|                                                      | _ |
|                                                      |   |
|                                                      | _ |
|                                                      | _ |
|                                                      | _ |
|                                                      | _ |
|                                                      |   |
|                                                      | _ |
|                                                      | _ |
|                                                      | _ |
| wide to = Langed Form & ?                            | _ |
| Midental: - Leonard Feog x 2                         | _ |
| - piledited wood peekin                              | _ |
| - mallard pair                                       | _ |
|                                                      | _ |
|                                                      |   |
|                                                      | _ |
|                                                      | _ |
|                                                      | _ |
|                                                      |   |
| Dhata Lau                                            |   |
| Photo Log                                            |   |

NS

| Photo Log  |                                                      |
|------------|------------------------------------------------------|
| Photo ID   | Decription (locations, direction, observation, etc.) |
| 20(16-2021 | Overiew of vantage point #2                          |
|            | 0 1                                                  |
|            |                                                      |
|            |                                                      |
|            |                                                      |
|            |                                                      |
|            |                                                      |
|            |                                                      |
|            |                                                      |
|            |                                                      |
|            |                                                      |
|            |                                                      |
|            |                                                      |
|            |                                                      |