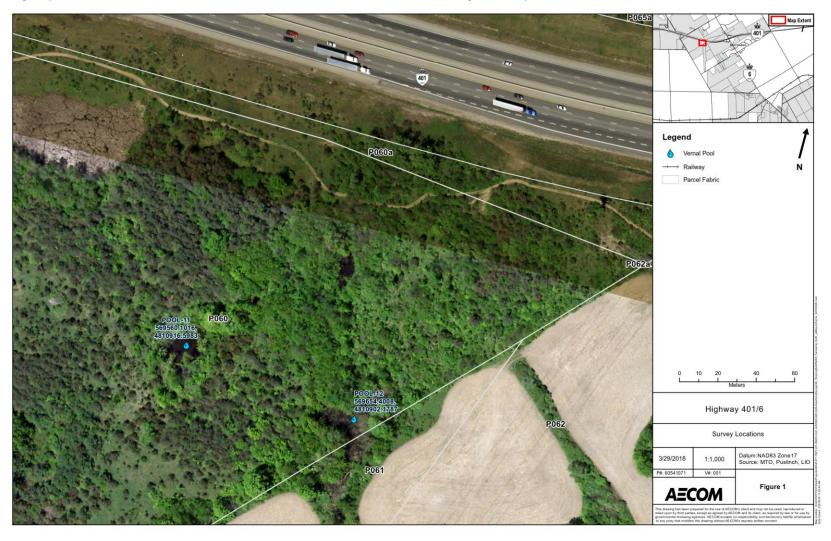

|
| Egg Attachment Sites Present: ☐Yes ☐No ☐Unknown                                       |
| Suitable Hydroperiod for Breeding: ☐Yes ☐No ☐Unknown                                  |
| Photos Taken:                                                                         |
|                                                                                       |
| SECTION B — TO BE FILLED OUT BY DR. BOGART                                            |
| Date samples received:(dd/mm/yyyy)                                                    |
| Condition of samples received:                                                        |
| JPB #(s):                                                                             |



Maps (Please ensure road names and UTM coordinates are clearly visible)



Page 1

### Instructions:

Last updated: January 2016

- You must complete a separate form for each pond sampled.
- Each form must be completed in its entirety (including permit numbers).
- Attach two orthophotos showing the location of the pond labelled with UTM coordinates (see example provided):
  - Map 1 must show the pond and local roads or features.

SECTION A - TO BE FILLED OUT BY THE COLLECTOR

- Map 2 will be a close-up of the pond (suggested scale 1:1000).
- Pond nomenclature must be consistent for all maps and reports.
- All conditions as per the WSCA and ESA permits must be followed.

Submit this form along with any samples to Dr. Jim Bogart (with permission) at the University of Guelph; 519-824-4120 (extension 58728). Copies of this form (including forms containing negative