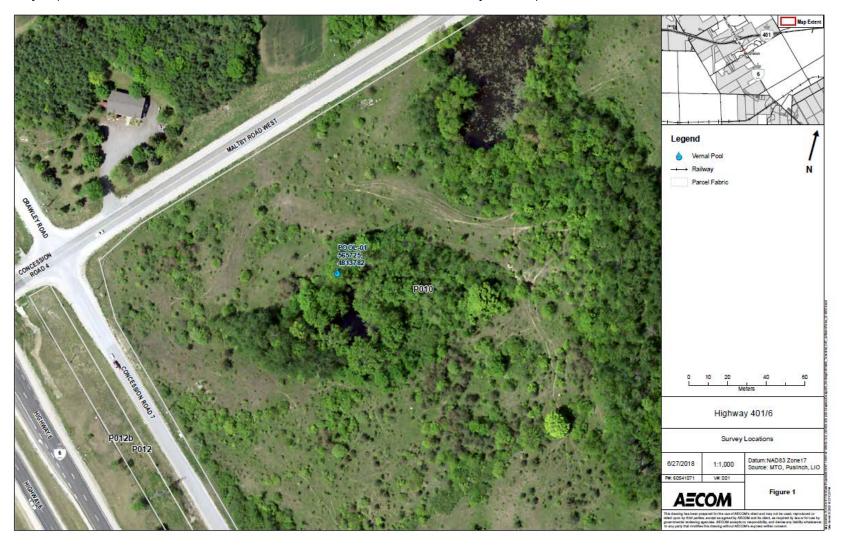

| Charle C          | ± -0                    | 1 / 1      |          |                                                                |
|-------------------|-------------------------|------------|----------|----------------------------------------------------------------|
| Study Area:       | Tighway 40              | 1/6        |          | Observers: NS EM                                               |
| Feature ID:       | 10-04                   |            |          |                                                                |
|                   |                         | oint. Var  | ntage P  | oint Number: Tu-04-02                                          |
| Vantage Point     | UTM                     | Hem        | ~ ~ ~    | Date: April 30, 2018<br>Start Time: 3:48 pm End Time: 41:05 pc |
| Easting: 054      |                         | : 4811     | <u> </u> | Start Time: 3 48 pm End Time: 4.05pc                           |
| Weather Condi     |                         |            |          | (1)                                                            |
| Temperature (0    |                         | _Wind (f   | -        | NORTH WEST Wind (B.S.): 3                                      |
| Cloud Cover (%    | 1: 5                    | Percipit   | ation:   | <u> </u>                                                       |
| Description of    | Local Habitat Condition | one and A  | diacon   | t land lico                                                    |
|                   |                         |            |          |                                                                |
|                   | nd SAS Surra            |            |          | 3 00 000                                                       |
| dua marsh. 1      | nvasive phree           | Kologo     | 4        | Ploating loss downed trees and                                 |
| other po          | ssible basking          | CHEC       | ردی      | this son of vantage point.                                     |
| OTORIC PO         | ssince mapping          | Siles      | 101      | ADURE SOIL OF VOILINGE PORTING                                 |
|                   |                         |            |          | * ,                                                            |
| Turtle species of | bserved during mon      | itoring pe | eriod (Y | 'es/No): <u>UES</u> .If yes, fill in the table below.          |
|                   | Turtles Observed        |            | •        | <del>5</del> , , ,                                             |
|                   |                         | T          |          | Behaviour/ Description of visible traits (shape, colour,       |
| Species           | UTMs                    | Length     | #        | size, etc.)                                                    |
| UNKown            | see about               | Length     | "        |                                                                |
| CITIEOUNI         | See above               |            | -        | splash off small log observed                                  |
| Painted           | Lt                      | 15cm       | 1        | P                                                              |
| turtle            |                         | - IJUM     | <u> </u> | basking on Ing                                                 |
| - META            |                         | +          |          |                                                                |
|                   |                         |            |          |                                                                |
|                   |                         |            |          |                                                                |
|                   |                         | i          |          |                                                                |
|                   |                         |            |          |                                                                |
|                   |                         |            | -        |                                                                |
|                   |                         |            |          |                                                                |
|                   |                         |            |          |                                                                |
|                   |                         |            |          |                                                                |
|                   |                         |            |          |                                                                |
|                   |                         |            |          |                                                                |
|                   |                         |            |          |                                                                |
|                   |                         |            |          |                                                                |
|                   |                         | 1          |          |                                                                |
|                   |                         |            |          |                                                                |
|                   |                         | 1          |          |                                                                |
|                   |                         |            |          | A-ra-                                                          |
|                   |                         | <u> </u>   |          |                                                                |
|                   |                         | 1          |          |                                                                |
|                   |                         |            |          |                                                                |
|                   |                         |            |          |                                                                |

| Study Aros                 | 4500                  | 1161 (1      |          | Observers F-0 /A/C                                       |
|----------------------------|-----------------------|--------------|----------|----------------------------------------------------------|
| Study Area:<br>Feature ID: | thanway !             | 401/10       | _        | Observers: EM /N(                                        |
|                            | form for each vantage | ne noint Va  | ntage D  | oint Number: Transcription                               |
| Vantage Poi                |                       | e ponit. vai | uge r    | Date: May 1, 2018                                        |
| Easting: 05                |                       | ing: 48115   | (0)      | Start Time: 11:07am End Time: 11:33                      |
| Weather Co                 |                       |              | 01       | potential file of all the times file say                 |
| Temperature                | e(C°): 17°C           | Wind (f      | rom):    | Wind (B.S.):                                             |
| Cloud Cover                |                       | Percipit     |          | Ø                                                        |
|                            |                       |              |          |                                                          |
| -                          | of Local Habitat Cond | . 30         |          |                                                          |
|                            |                       |              |          | with edge communities of                                 |
|                            | Trucket, tre          | zed sw       | amp      | and contail mneral marsh.                                |
| Noeth                      | DOST OF Th            | e pond       |          | 200m is trighway 401.<br>Ket suppound the wetland.       |
| Certific                   | water 100%            | 1 mail       | TVUC     |                                                          |
| Cherr                      | Jun 92 1001           | · , 11100    | 717      | 16, 35% Swampthicket                                     |
| Turtle specie              | es observed during m  | onitoring pe | eriod (Y | 'es/No): NO. If yes, fill in the table below.            |
|                            | of Turtles Observed   |              |          | ,,,,,,,,,,,,,,,,,,,,,,,,,,,,,,,,,                        |
|                            |                       |              |          | Behaviour/ Description of visible traits (shape, colour, |
| Species                    | UTMs                  | Length       | #        | size, etc.)                                              |
|                            | 011113                | - Length     | "        | 3120, 6101)                                              |
|                            |                       |              |          | 7                                                        |
|                            |                       |              |          |                                                          |
|                            |                       |              |          |                                                          |
|                            |                       |              |          |                                                          |
|                            |                       |              |          |                                                          |
|                            |                       |              |          |                                                          |
|                            |                       |              |          |                                                          |
|                            |                       |              |          |                                                          |
|                            |                       |              | /        |                                                          |
|                            |                       |              |          |                                                          |
|                            |                       |              |          |                                                          |
|                            |                       |              |          |                                                          |
|                            | /                     |              |          |                                                          |
|                            |                       |              |          |                                                          |
|                            |                       |              |          |                                                          |
|                            |                       |              |          |                                                          |
|                            |                       |              |          |                                                          |
|                            | /                     | _            |          |                                                          |
|                            | 4                     |              |          |                                                          |
|                            |                       | _            |          |                                                          |
| -/-                        |                       |              |          |                                                          |
|                            |                       |              |          |                                                          |
|                            |                       |              |          |                                                          |