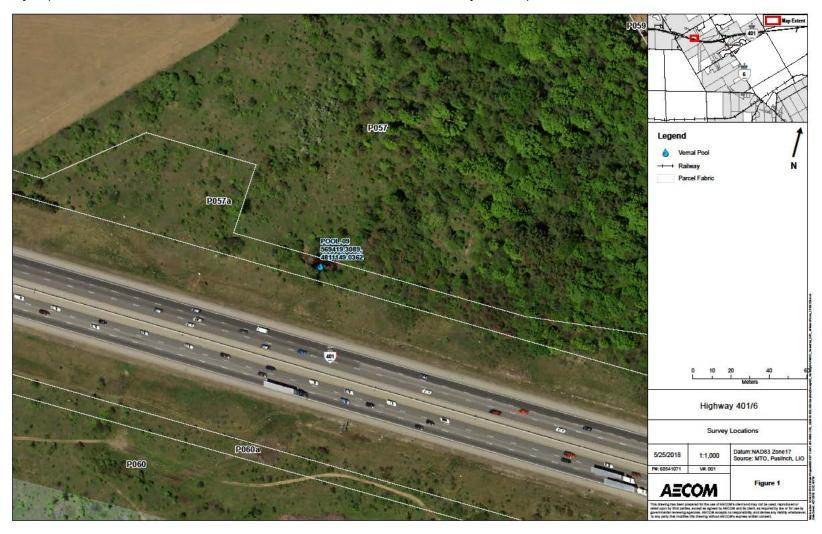

|              |                    |                 |                      |
| SECTION B - TO BE FILLED OUT                                        | BY DR. BOG   | ART                |                 |                      |
| Date samples received:                                              |              |                    |                 | (dd/mm/yyyy)         |
| Condition of samples received:                                      |              |                    |                 |                      |
| JPB #(s):                                                           |              |                    |                 |                      |



Maps (Please ensure road names and UTM coordinates are clearly visible)



Page 1

#### Instructions:

Last updated: January 2016

- You must complete a separate form for each pond sampled.
- Each form must be completed in its entirety (including permit numbers).
- Attach two orthophotos showing the location of the pond labelled with UTM coordinates (see example provided):
  - Map 1 must show the pond and local roads or features.

SECTION A - TO BE FILLED OUT BY THE COLLECTOR

- Map 2 will be a close-up of the pond (suggested scale 1:1000).
- Pond nomenclature must be consistent for all maps and reports.
- All conditions as per the WSCA and ESA permits must be followed.

Submit this form along with any samples to Dr. Jim Bogart (with permission) at the University of Guelph; 519-824-4120 (extension 58728). Copies of this form (including forms containing negative