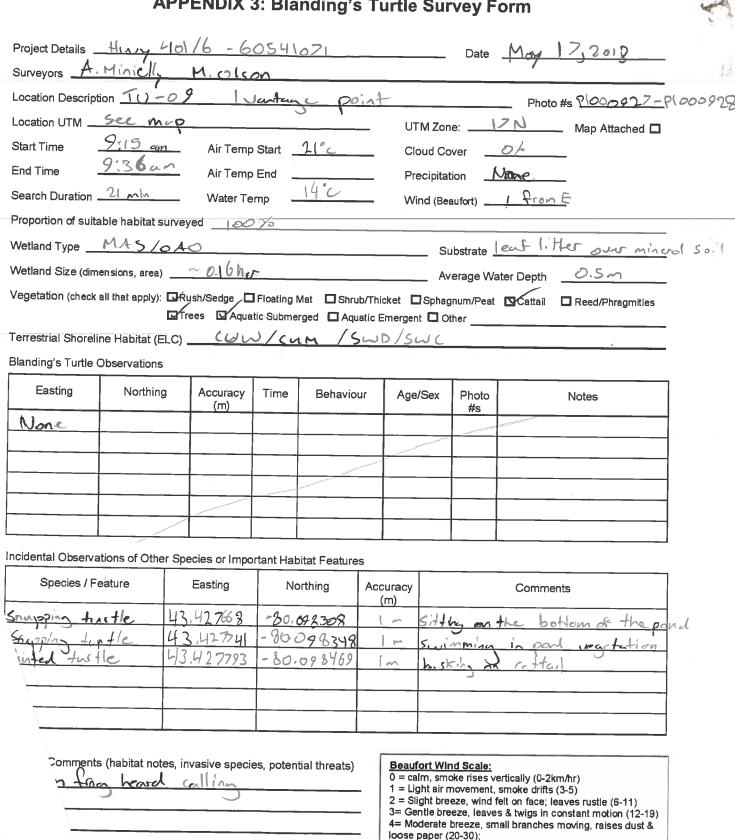

, poter  | Surse y             | _                                                | 0 = calm, s 1 = Light at 2 = Slight b 3 = Gentle b 4 = Moderat loose pape | breeze, leave<br>te breeze, sn<br>r (20-30); | smoke drifts<br>felt on face;<br>es & twigs in<br>nall branches | s (3-5)<br>leaves rustle (6-11)<br>constant motion (12-19)<br>s moving, raises dust & |
|                     |                      |                           |            |                     | -                                                | 5= Fresh b<br>6= Strong t                                                 | reeze, smail i<br>oreeze, large              | trees begin t<br>branches in                                    | o sway (31-39)<br>motion (40-50)                                                      |





5= Fresh breeze, small trees begin to sway (31-39) 6= Strong breeze, large branches in motion (40-50)

| Project Details _                                            | Hwy 401/               | 6 - 600<br>A. | 54107<br>Minie | الر            | _ |                 |                      | Date                    | My 16, 201 B                                                             |        |  |  |  |
|--------------------------------------------------------------|------------------------|---------------|----------------|----------------|---|-----------------|----------------------|-------------------------|--------------------------------------------------------------------------|--------|--|--|--|
|                                                              |