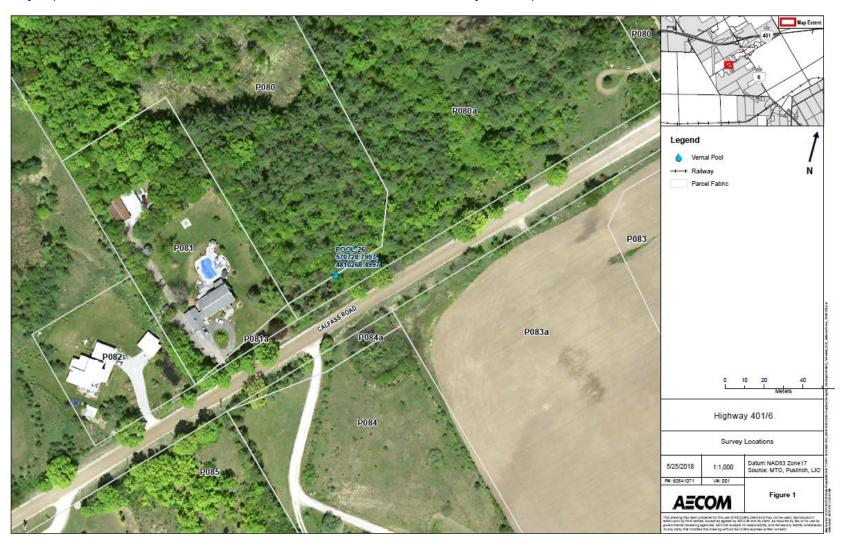

| □Yes   | □No      | Photo #: _          |           | <u>.</u>         |                |  |  |  |  |
| SECTION B — TO BE FILLED OUT                 | BY DF  | R. BOG   | ART                 |           |                  |                |  |  |  |  |
| Date samples received:                       |        |          |                     | 22        |                  | _(dd/mm/yyyy)  |  |  |  |  |
| Condition of samples received:               |        |          |                     |           |                  |                |  |  |  |  |
| JPB #(s):                                    |        |          |                     |           | 1,000            |                |  |  |  |  |



Maps (Please ensure road names and UTM coordinates are clearly visible)