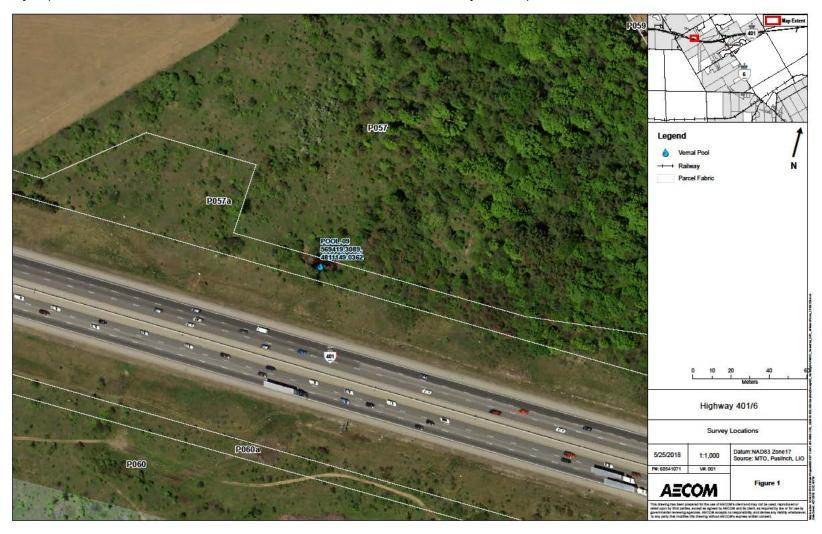

Dr. Bogart  Section B – To Be Filled Out By Dr. Bogart |  |  |  |
| Other amphibians observed or heard:  Egg Attachment Sites Present:  Suitable Hydroperiod for Breeding:  Photos Taken:  DYes INo IUnknown  Unknown  Photo #: 2018 0 324 _ 19 2507  - 19 3525                   |  |  |  |
| Other amphibians observed or heard:  Egg Attachment Sites Present:  Suitable Hydroperiod for Breeding:  Photos Taken:  Section B – To Be Filled Out By Dr. Bogart  Section B – To Be Filled Out By Dr. Bogart |  |  |  |
| Other amphibians observed or heard:  Egg Attachment Sites Present:  Suitable Hydroperiod for Breeding:  Photos Taken:  Section B – To BE FILLED OUT BY DR. BOGART  Date samples received:  (dd/mm/yyyy)       |  |  |  |



Maps (Please ensure road names and UTM coordinates are clearly visible)



#### Instructions:

- You must complete a separate form for each pond sampled.
- Each form must be completed in its entirety (including permit numbers).
- Attach two orthophotos showing the location of the pond labelled with UTM coordinates (see example provided):
  - Map 1 must show the pond and local roads or features.

SECTION A - TO BE FILLED OUT BY THE COLLECTOR

- Map 2 will be a close-up of the pond (suggested scale 1:1000).
- Pond nomenclature must be consistent for all maps and reports.
- · All conditions as per the WSCA and ESA permits must be followed.

Submit this form along with any samples to Dr. Jim Bogart (with permission) at the University of Guelph; 519-824-4120 (extension 58728). Copies of this form (including forms containing negative observations) must also be submit