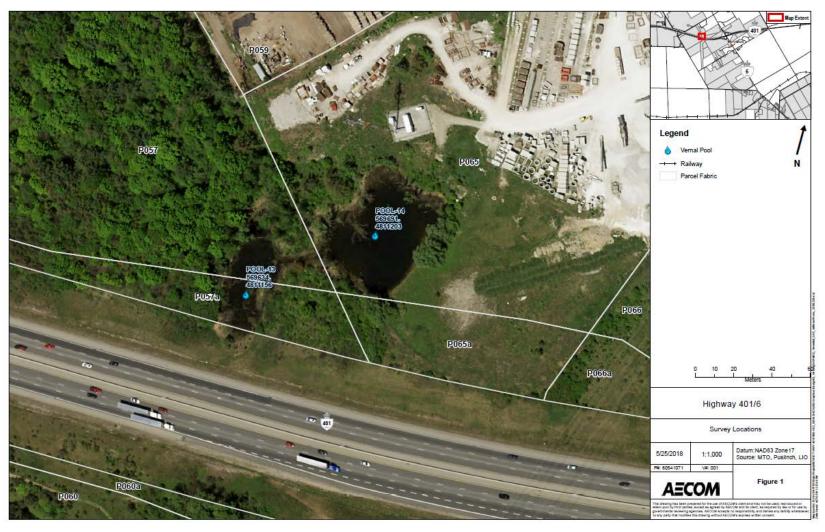

|



Maps (Please ensure road names and UTM coordinates are clearly visible)



Page 1

#### Instructions:

Last updated: January 2016

- You must complete a separate form for each pond sampled.
- Each form must be completed in its entirety (including permit numbers).
- Attach two orthophotos showing the location of the pond labelled with UTM coordinates (see example provided):
  - Map 1 must show the pond and local roads or features.
  - Map 2 will be a close-up of the pond (suggested scale 1:1000).
- Pond nomenclature must be consistent for all maps and reports.
- All conditions as per the WSCA and ESA permits must be followed.

|   | SECTION A - TO BE FILLED OUT BY THE COLLECTOR                                                                        |  |  |  |  |
|---|-------------------------------------------------------------------------------------------------