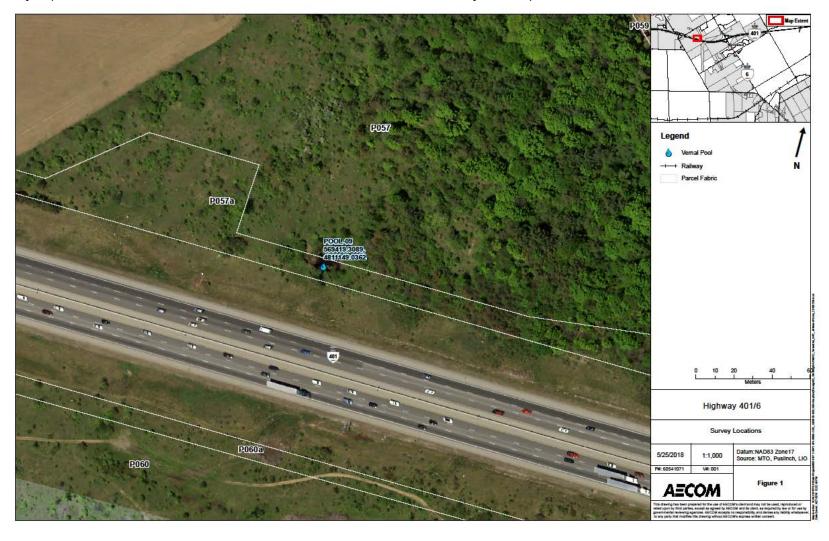

| Charle C          | ± -0                    | 1 / 1      |          |                                                                |
|-------------------|-------------------------|------------|----------|----------------------------------------------------------------|
| Study Area:       | Tighway 40              | 1/6        |          | Observers: NS EM                                               |
| Feature ID:       | 10-04                   |            |          |                                                                |
|                   |                         | oint. Var  | ntage P  | oint Number: Tu-04-02                                          |
| Vantage Point     | UTM                     | Hem        | ~ ~ ~    | Date: April 30, 2018<br>Start Time: 3:48 pm End Time: 41:05 pc |
| Easting: 054      |                         | : 4811     | <u> </u> | Start Time: 3 48 pm End Time: 4.05pc                           |
| Weather Condi     |                         |            |          | (1)                                                            |
| Temperature (0    |                         | _Wind (f   | -        | NORTH WEST Wind (B.S.): 3                                      |
| Cloud Cover (%    | 1: 5                    | Percipit   | ation:   | <u> </u>                                                       |
| Description of    | Local Habitat Condition | one and A  | diacon   | t land lico                                                    |
|                   |                         |            |          |                                                                |
|                   | nd SAS Surra            |            |          | 3 00 000                                                       |
| dua marsh. 1      | nvasive phree           | Kologo     | 4        | Ploating loss downed trees and                                 |
| other po          | ssible basking          | CHEC       | ردی      | this son of vantage point.                                     |
| OTORIC PO         | ssince mapping          | Siles      | 101      | ADURE SOIL OF VOILINGE PORTING                                 |
|                   |                         |            |          | * ,                                                            |
| Turtle species of | bserved during mon      | itoring pe | eriod (Y | 'es/No): <u>UES</u> .If yes, fill in the table below.          |
|                   | Turtles Observed        |            | •        | <del>5</del> , , ,                                             |
|                   |                         | T          |          | Behaviour/ Description of visible traits (shape, colour,       |
| Species           | UTMs                    | Length     | #        | size, etc.)                                                    |
| UNKown            | see about               | Length     | "        |                                                                |
| CITIEOUNI         | See above               |            | -        | splash off small log observed                                  |
| Painted           | Lt                      | 15cm       | 1        | P                                                              |
| turtle            |                         | - IJUM     | <u> </u> | basking on Ing                                                 |
| - META            |                         | +          |          |                                                                |
|                   |                         |            |          |                                                                |
|                   |                         |            |          |                                                                |
|                   |                         | i          |          |                                                                |
|                   |                         |            |          |                                                                |
|                   |                         |            | -        |                                                                |
|                   |                         |            |          |                                                                |
|                   |                         |            |          |                                                                |
|                   |                         |            |          |                                                                |
|                   |                         |            |          |                                                                |
|                   |                         |            |          |                                                                |
|                   |                         |            |          |                                                                |
|                   |                         |            |          |                                                                |
|                   |                         | 1          |          |                                                                |
|                   |                         |            |          |                                                                |
|                   |                         | 1          |          |                                                                |
|                   |                         |            |          | A-ra-                                                          |
|                   |                         | <u> </u>   |          |                                                                |
|                   |                         | 1          |          |                                                                |
|                   |                         |            |          |                                                                |
|                   |                         |            |          |                                                                |