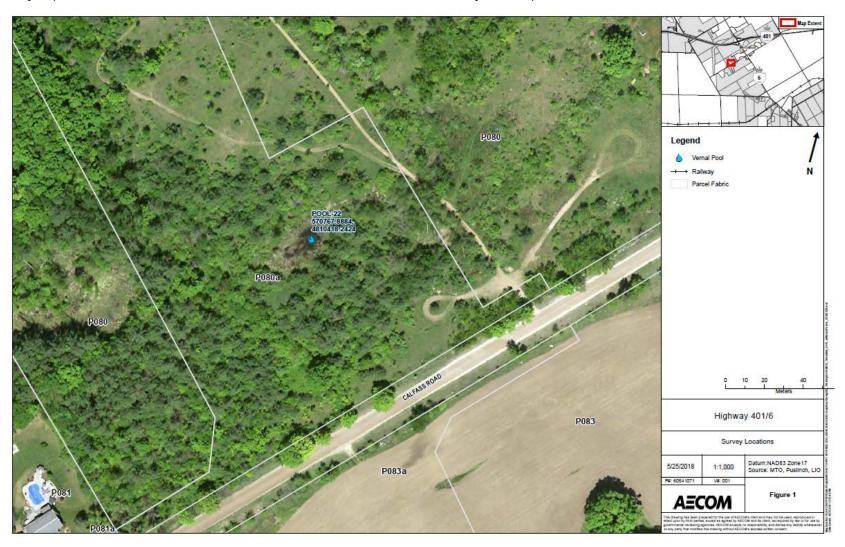

|



Maps (Please ensure road names and UTM coordinates are clearly visible)



Page 1

Last updated: January 2016

### Instructions:

- You must complete a separate form for each pond sampled.
- Each form must be completed in its entirety (including permit numbers).
- Attach two orthophotos showing the location of the pond labelled with UTM coordinates (see example provided):
  - Map 1 must show the pond and local roads or features.

SECTION A - TO BE FILLED OUT BY THE COLLECTOR

- Map 2 will be a close-up of the pond (suggested scale 1:1000).
- Pond nomenclature must be consistent for all maps and reports.
- All conditions as per the WSCA and ESA permits must be followed.

Submit this form along with any samples to Dr. Jim Bogart (with permission) at the University of Guelph; 519-824-4120 (extension 58728). Copies of this form (including forms containing negative