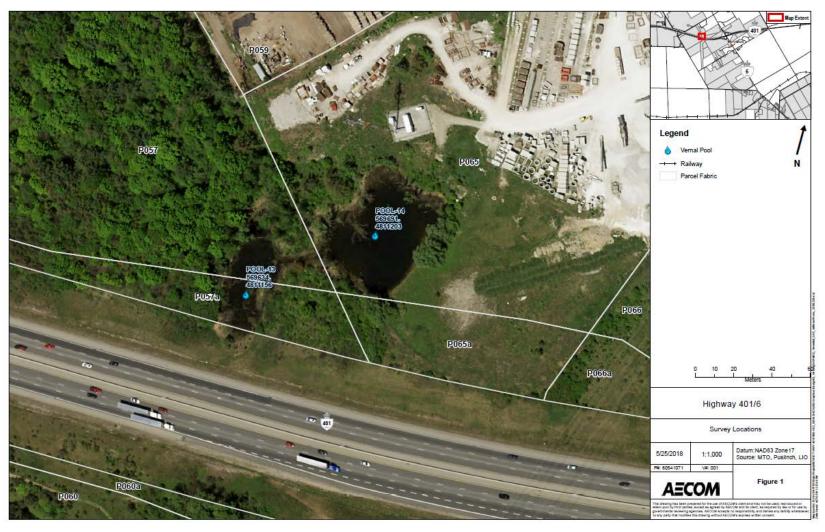

☐ ☐ ☐ ☐ ☐ ☐ ☐ ☐ ☐ ☐ ☐ ☐ ☐ ☐ ☐ ☐ ☐ ☐                                 |
| Photos Taken:   No Photo #:                                                                              |
|                                                                                                          |
| SECTION B — TO BE FILLED OUT BY DR. BOGART                                                               |
|                                                                                                          |
| Date samples received:(dd/mm/yyyy)                                                                       |
| Date samples received:(dd/mm/yyyy)  Condition of samples received:                                       |



Maps (Please ensure road names and UTM coordinates are clearly visible)



Page 1

### Instructions:

Last updated: January 2016

- You must complete a separate form for each pond sampled.
- Each form must be completed in its entirety (including permit numbers).
- Attach two orthophotos showing the location of the pond labelled with UTM coordinates (see example provided):
  - Map 1 must show the pond and local roads or features.
  - Map 2 will be a close-up of the pond (suggested scale 1:1000).
- Pond nomenclature must be consistent for all maps and reports.
- All conditions as per the WSCA and ESA permits must be followed.

| SECTION A - TO BE FILLED OUT BY THE COLLECTOR                                                                        |
|----------------------------------------------------------------------------------------------------------------------