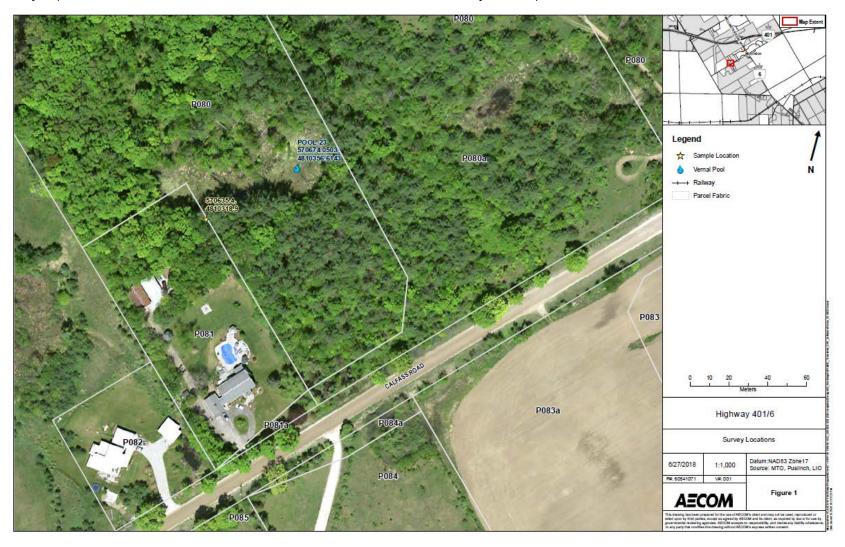

□Mo     | Photo #:            |              |               |
| SECTION B - TO BE FILLED OUT          | BY DR. BOO   | GART                | 2            |               |
|                                       |              |                     |              |               |
| Date samples received:                |              |                     |              | _(dd/mm/yyyy) |
| Condition of samples received:        |              |                     |              |               |
| JPB #(s):                             |              | 7107                |              |               |
|                                       |              |                     |              |               |



Maps (Please ensure road names and UTM coordinates are clearly visible)



Page 1

## Instructions:

Last updated: January 2016

- You must complete a separate form for each pond sampled.
- Each form must be completed in its entirety (including permit numbers).
- Attach two orthophotos showing the location of the pond labelled with UTM coordinates (see example provided):
  - Map 1 must show the pond and local roads or features.
  - Map 2 will be a close-up of the pond (suggested scale 1:1000).
- Pond nomenclature must be consistent for all maps and reports.
- All conditions as per the WSCA and ESA permits must be followed.

|   | SECTION A – TO BE FILLED OUT BY THE COLLECTOR                                                                                                                           |
|---|------------------------------------------------------------