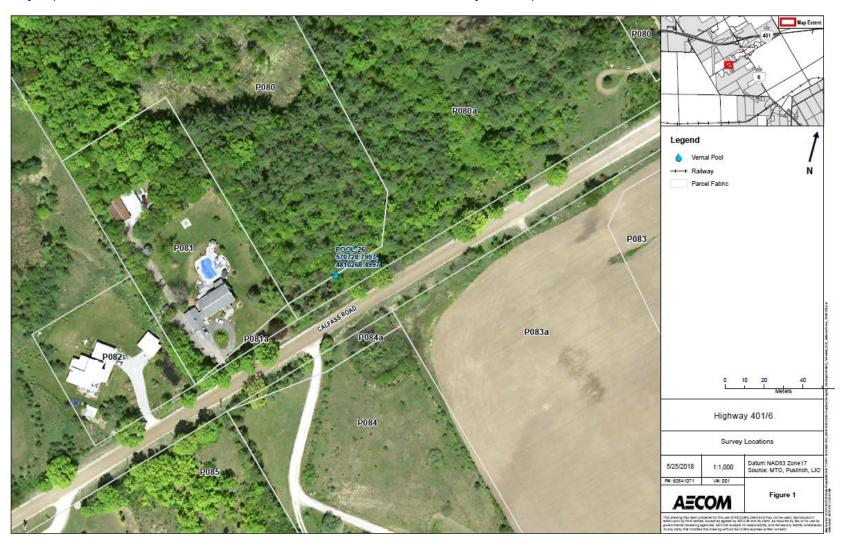

|              |
| <u> </u>                                                                       | 0                                     |              |
| SECTION B - TO BE FILLED OU                                                    | T BY DR. BOGART                       |              |
| Date samples received:                                                         |                                       | (dd/mm/yyyy) |
| Condition of samples received:                                                 |                                       |              |
| JPB #(s):                                                                      |                                       |              |



Maps (Please ensure road names and UTM coordinates are clearly visible)



Page 1

## Instructions:

Last updated: January 2016

- · You must complete a separate form for each pond sampled.
- Each form must be completed in its entirety (including permit numbers).
- Attach two orthophotos showing the location of the pond labelled with UTM coordinates (see example provided):
  - Map 1 must show the pond and local roads or features.

SECTION A - TO BE FILLED OUT BY THE COLLECTOR

- Map 2 will be a close-up of the pond (suggested scale 1:1000).
- Pond nomenclature must be consistent for all maps and reports.
- All conditions as per the WSCA and ESA permits must be followed.

Submit this form along with any samples to Dr. Jim Bogart (with permission) at the University of Guelph; 519-824-4120 (extension 58728). Copies of this form (including forms containing negative