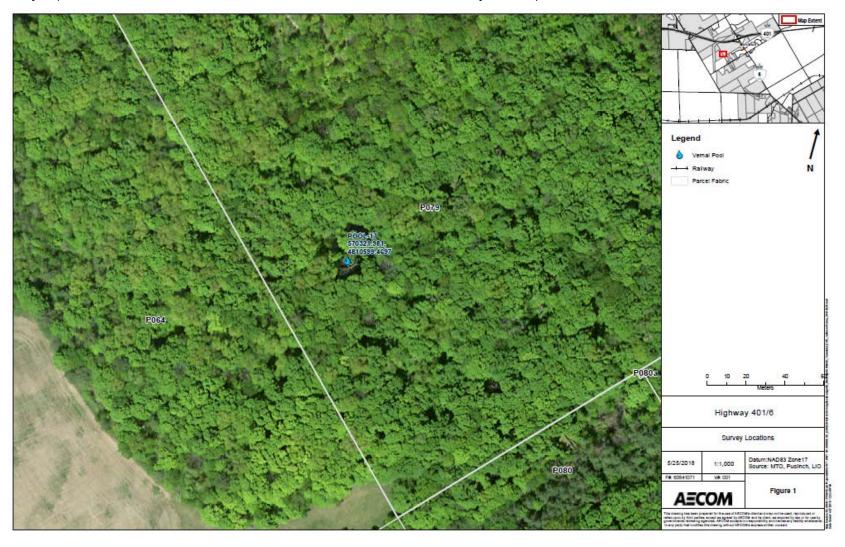

| Charle C          | ± -0                    | 1 / 1      |          |                                                                |
|-------------------|-------------------------|------------|----------|----------------------------------------------------------------|
| Study Area:       | Tighway 40              | 1/6        |          | Observers: NS EM                                               |
| Feature ID:       | 10-04                   |            |          |                                                                |
|                   |                         | oint. Var  | ntage P  | oint Number: Tu-04-02                                          |
| Vantage Point     | UTM                     | Hem        | ~ ~ ~    | Date: April 30, 2018<br>Start Time: 3:48 pm End Time: 41:05 pc |
| Easting: 054      |                         | : 4811     | <u> </u> | Start Time: 3 48 pm End Time: 4.05pc                           |
| Weather Condi     |                         |            |          | (1)                                                            |
| Temperature (0    |                         | _Wind (f   | -        | NORTH WEST Wind (B.S.): 3                                      |
| Cloud Cover (%    | 1: 5                    | Percipit   | ation:   | <u> </u>                                                       |
| Description of    | Local Habitat Condition | one and A  | diacon   | t land lico                                                    |
|                   |                         |            |          |                                                                |
|                   | nd SAS Surra            |            |          | 3 00 000                                                       |
| dua marsh. 1      | nvasive phree           | Kologo     | 4        | Ploating loss downed trees and                                 |
| other po          | ssible basking          | CHEC       | ردی      | this son of vantage point.                                     |
| OTORIC PO         | ssince mapping          | Siles      | 101      | ADURE SOIL OF VOILINGE PORTING                                 |
|                   |                         |            |          | * ,                                                            |
| Turtle species of | bserved during mon      | itoring pe | eriod (Y | 'es/No): <u>UES</u> .If yes, fill in the table below.          |
|                   | Turtles Observed        |            | •        | <del>5</del> , , ,                                             |
|                   |                         | T          |          | Behaviour/ Description of visible traits (shape, colour,       |
| Species           | UTMs                    | Length     | #        | size, etc.)                                                    |
| UNKown            | see about               | Length     | "        |                                                                |
| CITIEOUNI         | See above               |            | -        | splash off small log observed                                  |
| Painted           | Lt                      | 15cm       | 1        | P                                                              |
| turtle            |                         | - IJUM     | <u> </u> | basking on Ing                                                 |
| - META            |                         | +          |          |                                                                |
|                   |                         |            |          |                                                                |
|                   |                         |            |          |                                                                |
|                   |                         | i          |          |                                                                |
|                   |                         |            |          |                                                                |
|                   |                         |            | -        |                                                                |
|                   |                         |            |          |                                                                |
|                   |                         |            |          |                                                                |
|                   |                         |            |          |                                                                |
|                   |                         |            |          |                                                                |
|                   |                         |            |          |                                                                |
|                   |                         |            |          |                                                                |
|                   |                         |            |          |                                                                |
|                   |                         | 1          |          |                                                                |
|                   |                         |            |          |                                                                |
|                   |                         | 1          |          |                                                                |
|                   |                         |            |          | A-ra-                                                          |
|                   |                         | <u> </u>   |          |                                                                |
|                   |                         | 1          |          |                                                                |
|                   |                         |            |          |                                                                |
|                   |                         |            |          |                                                                |

| Additional Notes                                     |   |
|------------------------------------------------------|---|
| Plenty of vegetestian and basishe sites insible from |   |
| Vantage point.                                       |   |
|                                                      |   |
|                                                      | _ |
|                                                      |   |
|                                                      | _ |
|                                                      |   |
|                                                      | _ |
|                                                      | _ |
|                                                      | _ |
|                                                      | _ |
|                                                      |   |
|                                                      | _ |
|                                                      | _ |
|                                                      | _ |
| wide to = Langed Form & ?                            | _ |
| Midental: - Leonard Feog x 2                         | _ |
| - piledited wood peekin                              | _ |
| - mallard pair                                       | _ |
|                                                      | _ |
|                                                      |   |
|                                                      | _ |
|                                                      | _ |
|                                                      | _ |
|                                                      |   |
| Dhata Lau                                            |   |
| Photo Log                                            |   |