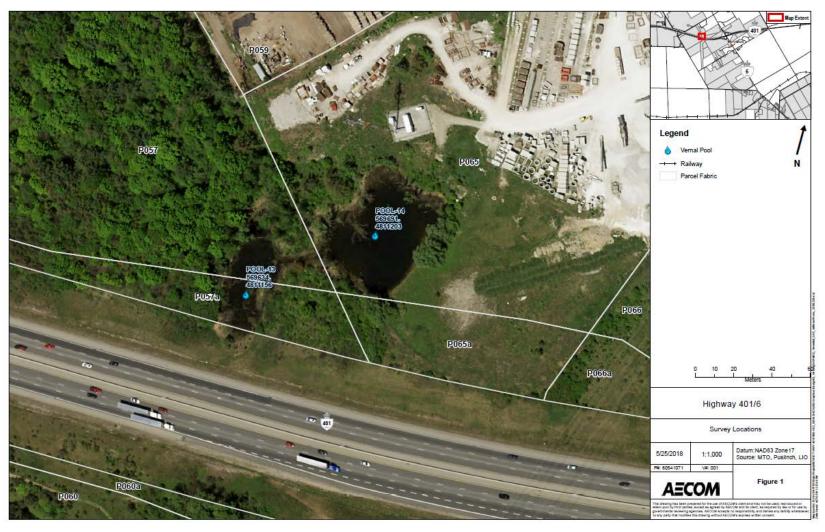

|
| SECTION B - TO BE FILLED OUT BY DR. BOGART                                                                                             |
| Date samples received:(dd/mm/yyyy)                                                                                                     |
|                                                                                                                                        |
| Condition of samples received:                                                                                                         |
| Condition of samples received:                                                                                                         |



Maps (Please ensure road names and UTM coordinates are clearly visible)



| SAMPLING INFORMATION: The premare                                             |
|-------------------------------------------------------------------------------|
| Date(s) of sampling: The premote waren 28,2017 (dd/mm/yyyy)                   |
| Survey Type (circle one):                                                     |
| Minnow Trap Cover Board Road Pitfall Trap Visual Incidental                   |
| Sample Type (circle all that apply):                                          |
| Tail Tip Roadkill Larvae Egg Mass Visual Observation                          |
| Search Effort (time spent, number of minnow traps etc.):                      |
| 6 trops x 12 hours each                                                       |
| # of salamanders observed: