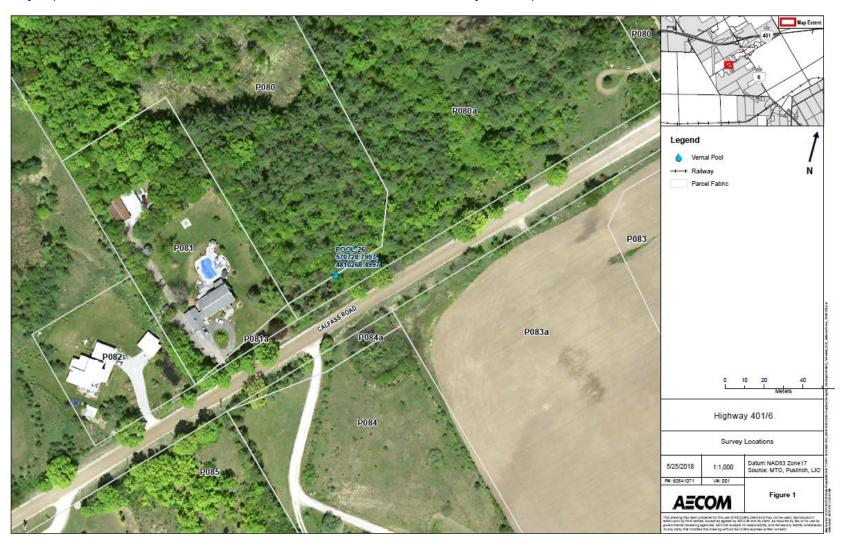

|             |
| Suitable Hydroperiod for Breeding:   Yes   No   Unknown     |             |
| Photos Taken:                                               |             |
|                                                             |             |
| SECTION B - TO BE FILLED OUT BY DR. BOGART                  |             |
| SECTION B - TO BE FILLED OUT BY DR. BOGART                  |             |
| Date samples received:(c                                    | ld/mm/yyyy) |
| Condition of samples received:                              |             |
| JPB #(s):                                                   |             |
|                                                             |             |



Maps (Please ensure road names and UTM coordinates are clearly visible)



Page 1

#### Instructions:

Last updated: January 2016

- You must complete a separate form for each pond sampled.
- Each form must be completed in its entirety (including permit numbers).
- Attach two orthophotos showing the location of the pond labelled with UTM coordinates (see example provided):
  - Map 1 must show the pond and local roads or features.
  - Map 2 will be a close-up of the pond (suggested scale 1:1000).
- Pond nomenclature must be consistent for all maps and reports.
- All conditions as per the WSCA and ESA permits must be followed.

Submit this form along with any samples to Dr. Jim Bogart (with permission) at the University of Guelph; 519-824-4120 (extension 58728). Copies of this form (including forms containing negative observations) must also be submitted to the a