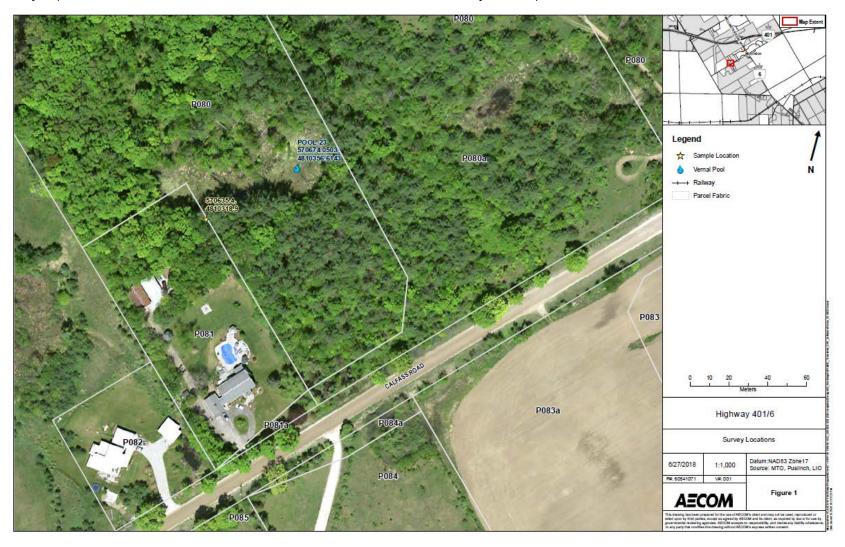

|
| Suitable Hydroperiod for Breeding: □Yes □No ☑Unknown                                                                                                                            |
| Photos Taken:                                                                                                                                                                   |
| SECTION B — TO BE FILLED OUT BY DR. BOGART  Date samples received:                                                                                                              |
|                                                                                                                                                                                 |



Maps (Please ensure road names and UTM coordinates are clearly visible)





## Instructions:

- You must complete a separate form for each pond sampled.
- Each form must be completed in its entirety (including permit numbers).
- Attach two orthophotos showing the location of the pond labelled with UTM coordinates (see example provided):
  - Map 1 must show the pond and local roads or features.
  - Map 2 will be a close-up of the pond (suggested scale 1:1000).
- Pond nomenclature must be consistent for all maps and reports.
- All conditions as per the WSCA and ESA permits must be followed.

Submit this form along with any samples to Dr. Jim Bogart (with permission) at the University of Guelph; 519-824-4120 (extension 58728). Copies of this form (including forms containing negative observations) must also be submitted to the authorizing MNRF District Office alon