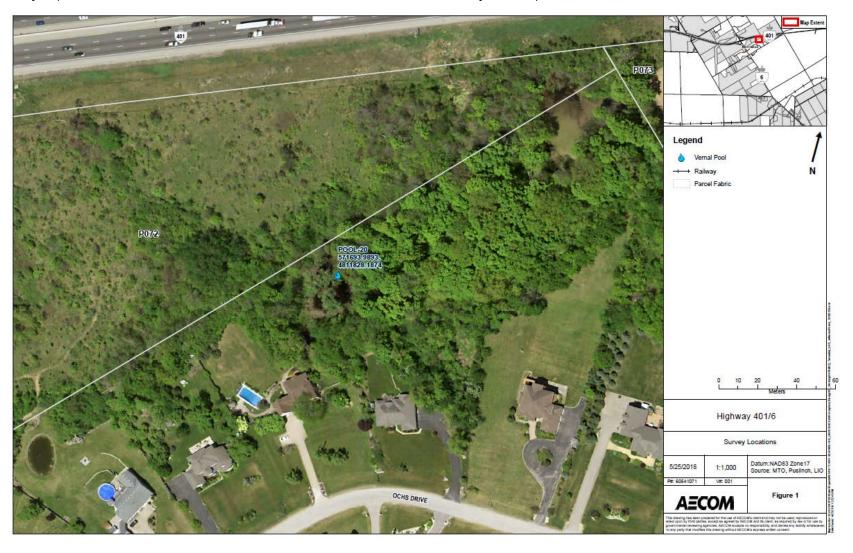

es Present:                                             |  |  |  |  |  |
| Suitable Hydroperiod for Breeding: □Ýes □No □Unknown                      |  |  |  |  |  |
| Photos Taken:                                                             |  |  |  |  |  |
|                                                                           |  |  |  |  |  |
| SECTION B — TO BE FILLED OUT BY DR. BOGART                                |  |  |  |  |  |
| Date samples received:(dd/mm/yyyy)                                        |  |  |  |  |  |
| Condition of samples received:                                            |  |  |  |  |  |
| IPR #/s)·                                                                 |  |  |  |  |  |



Maps (Please ensure road names and UTM coordinates are clearly visible)



Page 1

#### Instructions:

Last updated: January 2016

- You must complete a separate form for each pond sampled.
- Each form must be completed in its entirety (including permit numbers).
- Attach two orthophotos showing the location of the pond labelled with UTM coordinates (see example provided):
  - Map 1 must show the pond and local roads or features.
  - Map 2 will be a close-up of the pond (suggested scale 1:1000).
- Pond nomenclature must be consistent for all maps and reports.
- All conditions as per the WSCA and ESA permits must be followed.

Submit this form along with any samples to Dr. Jim Bogart (with permission) at the University of Guelph; 519-824-4120 (extension 58728). Copies of this form (including forms containing negative observations) must also be submitted to the a