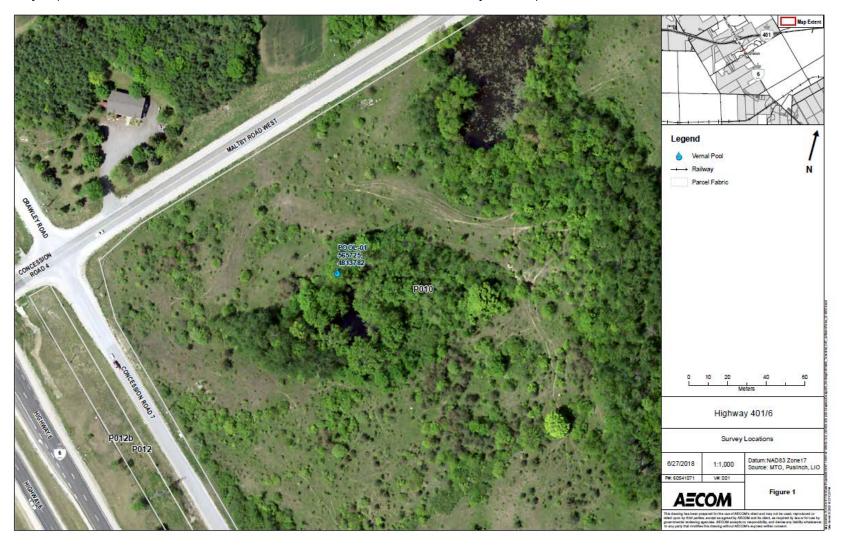

|
| SECTION B — TO BE FILLED OUT BY DR. BOGART                                                                                              |
| Date samples received:(dd/mm/yyyy)                                                                                                      |
| Condition of samples received:                                                                                                          |
| JPB #(s):                                                                                                                               |
|                                                                                                                                         |



Maps (Please ensure road names and UTM coordinates are clearly visible)



#### Instructions:

- You must complete a separate form for each pond sampled.
- Each form must be completed in its entirety (including permit numbers).
- Attach two orthophotos showing the location of the pond labelled with UTM coordinates (see example provided):
  - Map 1 must show the pond and local roads or features.

SECTION A - TO BE FILLED OUT BY THE COLLECTOR

- Map 2 will be a close-up of the pond (suggested scale 1:1000).
- Pond nomenclature must be consistent for all maps and reports.
- All conditions as per the WSCA and ESA permits must be followed.

Submit this form along with any samples to Dr. Jim Bogart (with permission) at the University of Guelph; 519-824-4120 (extension 58728). Copies of this form (including forms containing negative observations) must also be submitte