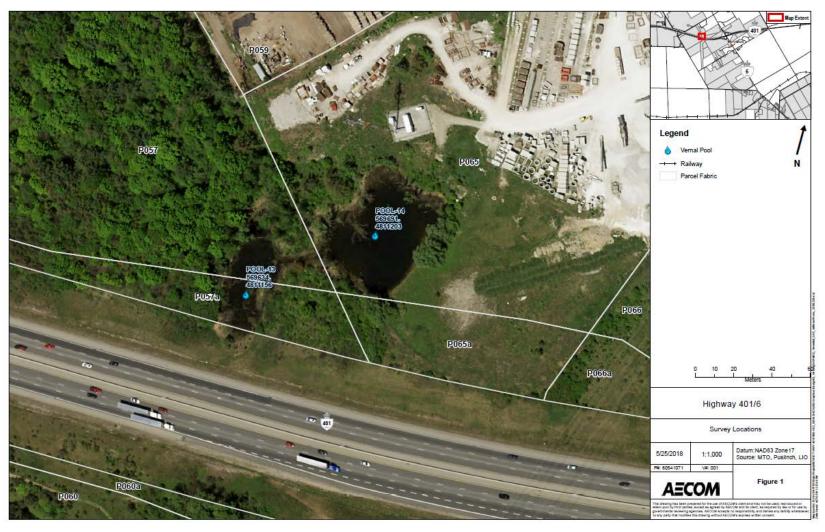

|  |  |
|                                                      |                                       | <i></i>       |  |  |
| SECTION B - TO BE FILLED OUT BY DR. BOGART           |                                       |               |  |  |
| Date samples received:                               |                                       | (dd/mm/yyyy)  |  |  |
| Condition of samples received:                       |                                       |               |  |  |
|                                                      |                                       |               |  |  |
|                                                      |                                       |               |  |  |



Maps (Please ensure road names and UTM coordinates are clearly visible)



Page 1

### Instructions:

Last updated: January 2016

- You must complete a separate form for each pond sampled.
- Each form must be completed in its entirety (including permit numbers).
- Attach two orthophotos showing the location of the pond labelled with UTM coordinates (see example provided):
  - Map 1 must show the pond and local roads or features.
  - Map 2 will be a close-up of the pond (suggested scale 1:1000).
- Pond nomenclature must be consistent for all maps and reports.
- All conditions as per the WSCA and ESA permits must be followed.

| SECTION A - TO BE FILLED OUT BY THE COLLECTOR                                                                        |  |  |  |  |
|----------------------------------------------------------------------------------------------------------