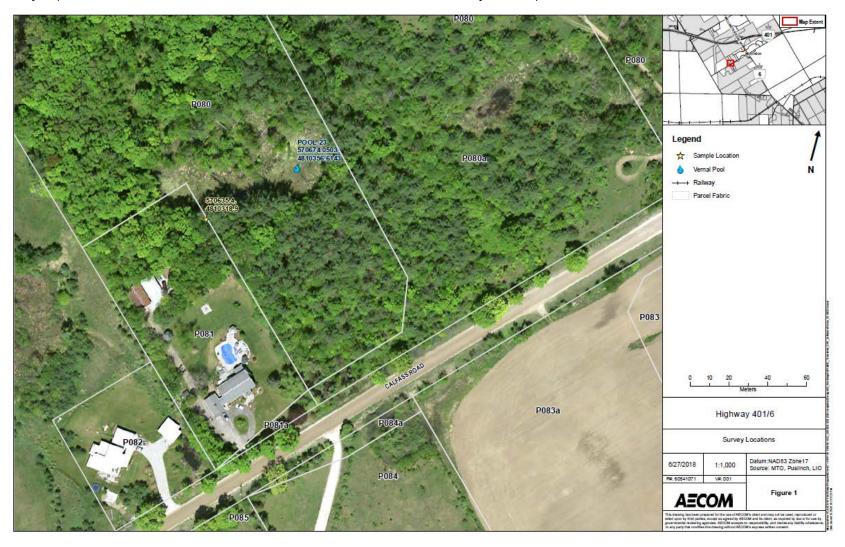

itable Hydroperiod for Breeding: ☐Yes ☐No ☐Unknown                                     |          |
| Photos Taken:                                                                            |          |
|                                                                                          |          |
| SECTION B — TO BE FILLED OUT BY DR. BOGART                                               |          |
| Date samples received:(dd/m                                                              | ım/yyyy) |
| Condition of samples received:                                                           |          |
| JPB #(s):                                                                                |          |



Maps (Please ensure road names and UTM coordinates are clearly visible)



Page 1

## Instructions:

Last updated: January 2016

- You must complete a separate form for each pond sampled.
- Each form must be completed in its entirety (including permit numbers).
- Attach two orthophotos showing the location of the pond labelled with UTM coordinates (see example provided):
  - Map 1 must show the pond and local roads or features.
  - Map 2 will be a close-up of the pond (suggested scale 1:1000).
- Pond nomenclature must be consistent for all maps and reports.
- All conditions as per the WSCA and ESA permits must be followed.

| SECTION A — TO BE FILLED OUT BY THE COLLECTOR                                                                                                                                                                   |
|----------------------------