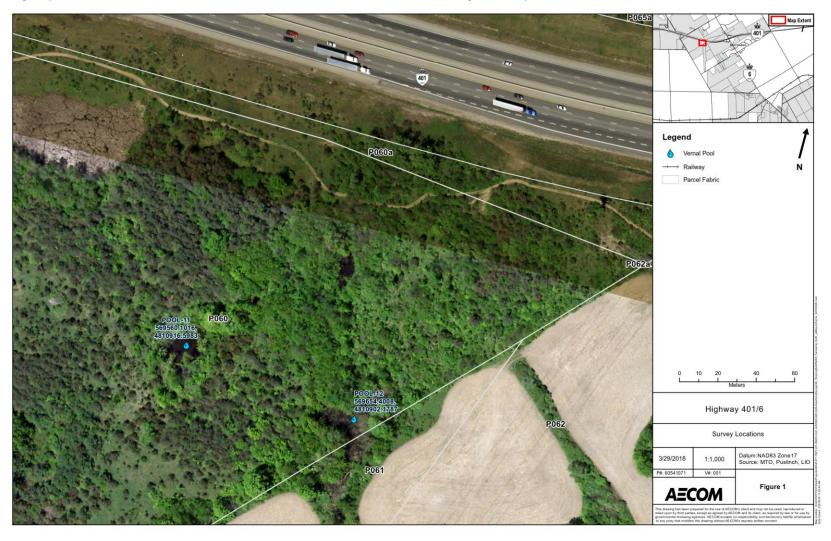

| Charle C          | ± -0                    | 1 / 1      |          |                                                                |
|-------------------|-------------------------|------------|----------|----------------------------------------------------------------|
| Study Area:       | Tighway 40              | 1/6        |          | Observers: NS EM                                               |
| Feature ID:       | 10-04                   |            |          |                                                                |
|                   |                         | oint. Var  | ntage P  | oint Number: Tu-04-02                                          |
| Vantage Point     | UTM                     | Hem        | ~ ~ ~    | Date: April 30, 2018<br>Start Time: 3:48 pm End Time: 41:05 pc |
| Easting: 054      |                         | : 4811     | <u> </u> | Start Time: 3 48 pm End Time: 4.05pc                           |
| Weather Condi     |                         |            |          | (1)                                                            |
| Temperature (0    |                         | _Wind (f   | -        | NORTH WEST Wind (B.S.): 3                                      |
| Cloud Cover (%    | 1: 5                    | Percipit   | ation:   | <u> </u>                                                       |
| Description of    | Local Habitat Condition | one and A  | diacon   | t land lico                                                    |
|                   |                         |            |          |                                                                |
|                   | nd SAS Surra            |            |          | 3 00 000                                                       |
| dua marsh. 1      | nvasive phree           | Kologo     | 4        | Ploating loss downed trees and                                 |
| other po          | ssible basking          | CHEC       | ردی      | this son of vantage point.                                     |
| OTORIC PO         | ssince mapping          | Siles      | 101      | ADURE SOIL OF VOILINGE PORTING                                 |
|                   |                         |            |          | * ,                                                            |
| Turtle species of | bserved during mon      | itoring pe | eriod (Y | 'es/No): <u>UES</u> .If yes, fill in the table below.          |
|                   | Turtles Observed        |            | •        | <del>5</del> , , ,                                             |
|                   |                         | T          |          | Behaviour/ Description of visible traits (shape, colour,       |
| Species           | UTMs                    | Length     | #        | size, etc.)                                                    |
| UNKown            | see about               | Length     | "        |                                                                |
| CITIEOUNI         | See above               |            | -        | splash off small log observed                                  |
| Painted           | Lt                      | 15cm       | 1        | P                                                              |
| turtle            |                         | - IJUM     | <u> </u> | basking on Ing                                                 |
| - META            |                         | +          |          |                                                                |
|                   |                         |            |          |                                                                |
|                   |                         |            |          |                                                                |
|                   |                         | i          |          |                                                                |
|                   |                         |            |          |                                                                |
|                   |                         |            | -        |                                                                |
|                   |                         |            |          |                                                                |
|                   |                         |            |          |                                                                |
|                   |                         |            |          |                                                                |
|                   |                         |            |          |                                                                |
|                   |                         |            |          |                                                                |
|                   |                         |            |          |                                                                |
|                   |                         |            |          |                                                                |
|                   |                         | 1          |          |                                                                |
|                   |                         |            |          |                                                                |
|                   |                         | 1          |          |                                                                |
|                   |                         |            |          | A-ra-                                                          |
|                   |                         | <u> </u>   |          |                                                                |
|                   |                         | 1          |          |                                                                |
|                   |                         |            |          |                                                                |
|                   |                         |            |          |                                                                |

| Additional Notes                                     |   |
|------------------------------------------------------|---|
| Plenty of vegetestian and basishe sites insible from |   |
| Vantage point.                                       |   |
|                                                      |   |
|                                                      | _ |
|                                                      |   |
|                                                      | _ |
|                                                      |   |
|                                                      | _ |
|                                                      | _ |
|                                                      | _ |
|                                                      | _ |
|                                                      |   |
|                                                      | _ |
|                                                      | _ |
|                                                      | _ |
| wide to = Langed Form & ?                            | _ |
| Midental: - Leonard Feog x 2                         | _ |
| - piledited wood peekin                              | _ |
| - mallard pair                                       | _ |
|                                                      | _ |
|                                                      |   |
|                                                      | _ |
|                                                      | _ |
|                                                      | _ |
|                                                      |   |
| Dhata Lau                                            |   |
| Photo Log                                            |   |

NS

| Photo Log  |                                                      |
|------------|------------------------------------------------------|
| Photo ID   | Decription (locations, direction, observation, etc.) |
| 20(16-2021 | Overiew of vantage point #2                          |
|            | 0 1                                                  |
|            |                                                      |
|            |                                                      |
|            |                                                      |
|            |                                                      |
|            |                                                      |
|            |                                                      |
|            |                                                      |
|            |                                                      |
|            |                                                      |
|            |                                                      |
|            |                                                      |
|            |                                                      |