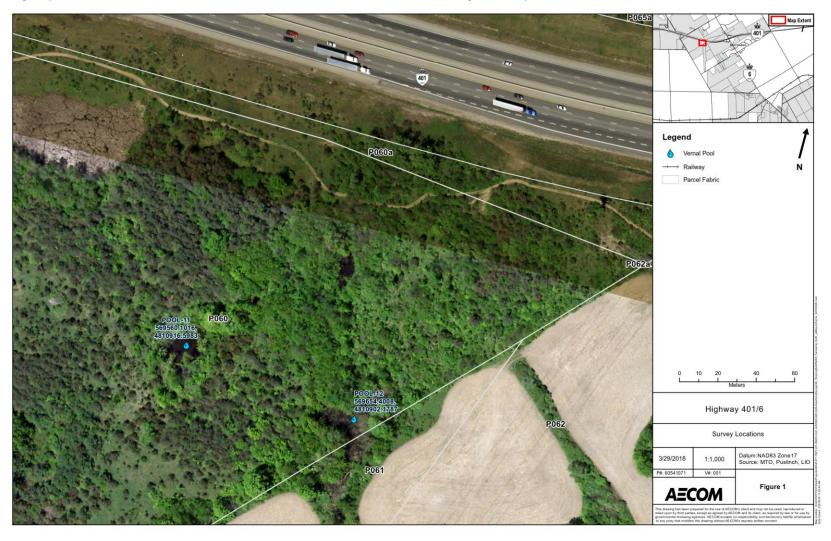

FILLED OUT BY THE COLLECTOR Negative Search Result (circle one): Positive PROJECT TITLE: Highway 401/6 **CONTACT INFORMATION:** Name of observer(s): \_\_\_\_Mark Pomeron . Karen Martens Affiliation: Mailing Address: AECOM Canada Ltd., 105 Commerce Valley Drive West, 7th Floor, Markham, ON L3T 7W3. Phone Number: 905.886.7022 Email: julie.ellis@aecom.com **PROPERTY INFORMATION:** Site name: \_\_\_\_\_\_ Pond ID: \_\_\_\_\_ Property Address: \_\_\_\_\_N (NOT Lat, Long) UTM Coordinates (NAD83): \_\_\_\_\_ E (**Do not** record UTM of each minnow trap, only one coordinate per pond or road location is required) Land Ownership: □Public □Private □Both LANDOWNER INFORMATION: Name: \_\_\_\_\_ \_ \_ \_\_\_\_ Mailing Address:



Maps (Please ensure road names and UTM coordinates are clearly visible)



### Instructions:

- You must complete a separate form for each pond sampled.
- Each form must be completed in its entirety (including permit numbers).
- Attach two orthophotos showing the location of the pond labelled with UTM coordinates (see example provided):
  - Map 1 must show the pond and local roads or features.

SECTION A - TO BE FILLED OUT BY THE COLLECTOR

- Map 2 will be a close-up of the pond (suggested scale 1:1000).
- Pond nomenclature must be consistent for all maps and reports.
- All conditions as per the WSCA and ESA permits must be followed.

| Search Result (circle one): Positive Negative                                                                 |
|---------------------------------------------------------------------------------------------------------------|
|